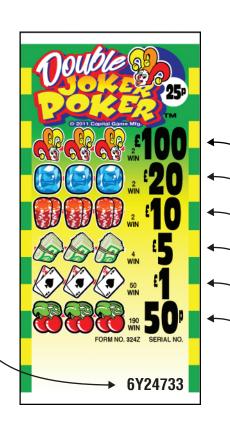

Win Guard® enables you to validate winning tickets dispensed at your club.

Win Guard<sup>TM</sup> Ticket
Capital Game / Arrow International, Inc
Tier 1 Tier 2
G87795 A85509
Y55998 X53939

DOUBLE JOKER POKER
Form Number 7426b
Serial Number 6Y24733

**Serial number** – This is unique to every set of tickets.

When a customer claims a prize make sure the serial number on the ticket matches the Win Guard® for that set.

**Tiers** – These numbers are unique to the top prize winners in each level and will appear in the bottom window of a winning ticket. Make sure the number on the ticket matches that on the Win Guard® and mark them on the Win Guard® as paid out. Tier 1 refers to the top prize, Tier 2 to the second prize and so on.

eg:- As shown: Tier 
$$1 = £100$$
 prize  
Tier  $2 = £20$  prize

The number of tiers will vary based on the ticket type. For all smaller prizes - check the serial number.