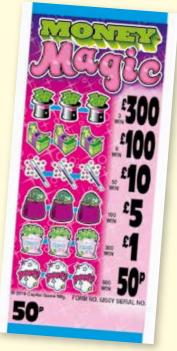

## **QUICK REFERENCE CHART**

| SET<br>SIZE | £2<br>TICKETS | £1<br>TICKETS                                                                | 50p<br>TICKETS                 | 25p<br>TICKETS     |
|-------------|---------------|------------------------------------------------------------------------------|--------------------------------|--------------------|
| 2,800       |               | FOR REEL<br>KRAZY KINGS<br>CASINO NEVADA<br>SIP AND SLIDE<br>NOTHIN' BUT 7's | BIG BREAKFAST                  | LUCKY DUCKS        |
| 2,820       |               |                                                                              | FOOTBALL MAD                   | MONEY BOOM         |
| 2,840       |               | STEEPLECHASE                                                                 | BINGO TWIST CASH MACHINE       | DOUBLE JOKER POKER |
| 3,000       | BANANAS       | LUCKY DEVIL<br>MONOPOLY                                                      | DARTS & DOMINOES RISE TO POWER | WEEKEND BENDER     |
| 3,599       |               |                                                                              | BLACK DIAMOND                  |                    |
| 5,000       |               | CLASSIC TRIPLE 777's                                                         | LOADED WITH CASH               |                    |
| 10,000      |               |                                                                              |                                | WINNERS VAULT      |
| 10,080      |               | LOADSA LOLLY<br>ROLL FOR CASH                                                | MONEY MAGIC<br>BARREL OF BUCKS | TREASURE HUNT      |
| 20,040      |               | CASH CROWNS                                                                  |                                |                    |