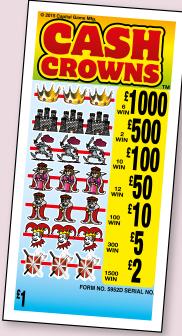

### PROFIT = £5,940

- 6 Win @£1,000.£6,000
- Win@ £500 £1,000
- Win@ £100 £1,000
- 12 Win@ £50 .... £600 100 Win@
- £10.£1,000 300 Win @ £5 ..£1,500
- 1,500 Win @ £2 ..£3,000

**PAYS OUT £14,100** 

One Window Opening