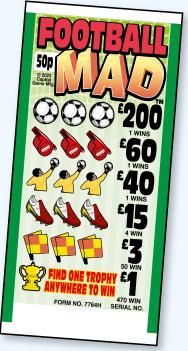

#### PROFIT = £430

| 1   | Win @ | £200 £200 |
|-----|-------|-----------|
| 1   | Win @ | £60 £60   |
| 1   | Win @ | £40 £40   |
| 4   | Win @ | £15 £60   |
|     | Win @ | £3 £150   |
| 470 | Win @ | £1£470    |