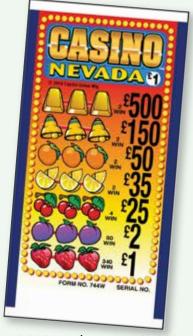

## **QUICK REFERENCE CHART**

| SET<br>SIZE | £2<br>TICKETS | £1<br>TICKETS                                                                | 50p<br>TICKETS                 | 25p<br>TICKETS     |
|-------------|---------------|------------------------------------------------------------------------------|--------------------------------|--------------------|
| 2,800       |               | FOR REEL<br>KRAZY KINGS<br>CASINO NEVADA<br>SIP AND SLIDE<br>NOTHIN' BUT 7's | BIG BREAKFAST                  | LUCKY DUCKS        |
| 2,820       |               |                                                                              | FOOTBALL MAD                   | MONEY BOOM         |
| 2,840       |               | STEEPLECHASE                                                                 | BINGO TWIST CASH MACHINE       | DOUBLE JOKER POKER |
| 3,000       | BANANAS       | LUCKY DEVIL<br>MONOPOLY                                                      | DARTS & DOMINOES RISE TO POWER | WEEKEND BENDER     |
| 3,599       |               |                                                                              | BLACK DIAMOND                  |                    |
| 5,000       |               | CLASSIC TRIPLE 777's                                                         | LOADED WITH CASH               |                    |
| 10,000      |               |                                                                              |                                | WINNERS VAULT      |
| 10,080      |               | LOADSA LOLLY<br>ROLL FOR CASH                                                | MONEY MAGIC<br>BARREL OF BUCKS | TREASURE HUNT      |
| 20,040      |               | CASH CROWNS                                                                  |                                |                    |