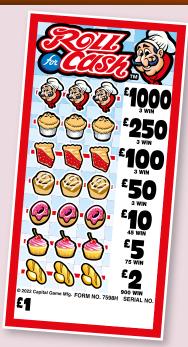

#### PROFIT = £1,940

3 Win @ £300 ..... £900 6 Win @ £100 ..... £600 50 Win @ £10 ..... £500 100 Win @ £5 .... £500 300 Win @ £1 ..... £300 600 Win @ 50p ..... £300 PAYS OUT £3,100

10,080 cards @ £1 = £10,080