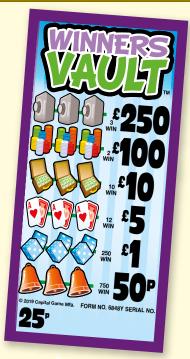

## **QUICK REFERENCE CHART**

| SET<br>SIZE | £2<br>TICKETS | £1<br>TICKETS                                                                | 50p<br>TICKETS                 | 25p<br>TICKETS     |
|-------------|---------------|------------------------------------------------------------------------------|--------------------------------|--------------------|
| 2,800       |               | FOR REEL<br>KRAZY KINGS<br>CASINO NEVADA<br>SIP AND SLIDE<br>NOTHIN' BUT 7's | BIG BREAKFAST                  | LUCKY DUCKS        |
| 2,820       |               |                                                                              | FOOTBALL MAD                   | MONEY BOOM         |
| 2,840       |               | STEEPLECHASE                                                                 | BINGO TWIST CASH MACHINE       | DOUBLE JOKER POKER |
| 3,000       | BANANAS       | LUCKY DEVIL<br>MONOPOLY                                                      | DARTS & DOMINOES RISE TO POWER | WEEKEND BENDER     |
| 3,599       |               |                                                                              | BLACK DIAMOND                  |                    |
| 5,000       |               | CLASSIC TRIPLE 777's                                                         | LOADED WITH CASH               |                    |
| 10,000      |               |                                                                              |                                | WINNERS VAULT      |
| 10,080      |               | LOADSA LOLLY<br>ROLL FOR CASH                                                | MONEY MAGIC<br>BARREL OF BUCKS | TREASURE HUNT      |
| 20,040      |               | CASH CROWNS                                                                  |                                |                    |