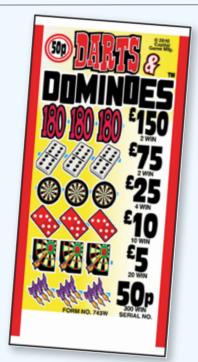

#### PROFIT = £600

2 Win @ £150 ..... £300 2 Win @ £75 ..... £150 4 Win @ £25 ..... £100 10 Win @ £10 ..... £100 20 Win @ £5 ..... £100 300 Win @ 50p ..... £150 PAYS OUT £900