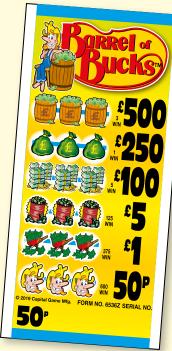

## **QUICK REFERENCE CHART**

| SET<br>SIZE | £2<br>TICKETS | £1<br>TICKETS                                                                | 50p<br>TICKETS                 | 25p<br>TICKETS     |
|-------------|---------------|------------------------------------------------------------------------------|--------------------------------|--------------------|
| 2,800       |               | FOR REEL<br>KRAZY KINGS<br>CASINO NEVADA<br>SIP AND SLIDE<br>NOTHIN' BUT 7's | BIG BREAKFAST                  | LUCKY DUCKS        |
| 2,820       |               |                                                                              | FOOTBALL MAD                   | MONEY BOOM         |
| 2,840       |               | STEEPLECHASE                                                                 | BINGO TWIST CASH MACHINE       | DOUBLE JOKER POKER |
| 3,000       | BANANAS       | LUCKY DEVIL<br>MONOPOLY                                                      | DARTS & DOMINOES RISE TO POWER | WEEKEND BENDER     |
| 3,599       |               |                                                                              | BLACK DIAMOND                  |                    |
| 5,000       |               | CLASSIC TRIPLE 777's                                                         | LOADED WITH CASH               |                    |
| 10,000      |               |                                                                              |                                | WINNERS VAULT      |
| 10,080      |               | LOADSA LOLLY<br>ROLL FOR CASH                                                | MONEY MAGIC<br>BARREL OF BUCKS | TREASURE HUNT      |
| 20,040      |               | CASH CROWNS                                                                  |                                |                    |