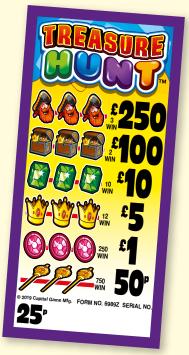

## **QUICK REFERENCE CHART**

| SET<br>SIZE | £2<br>TICKETS | £1<br>TICKETS                                                                | 50p<br>TICKETS                 | 25p<br>TICKETS     |
|-------------|---------------|------------------------------------------------------------------------------|--------------------------------|--------------------|
| 2,800       |               | FOR REEL<br>KRAZY KINGS<br>CASINO NEVADA<br>SIP AND SLIDE<br>NOTHIN' BUT 7's | BIG BREAKFAST                  | LUCKY DUCKS        |
| 2,820       |               |                                                                              | FOOTBALL MAD                   | MONEY BOOM         |
| 2,840       |               | STEEPLECHASE                                                                 | BINGO TWIST CASH MACHINE       | DOUBLE JOKER POKER |
| 3,000       | BANANAS       | LUCKY DEVIL<br>MONOPOLY                                                      | DARTS & DOMINOES RISE TO POWER | WEEKEND BENDER     |
| 3,599       |               |                                                                              | BLACK DIAMOND                  |                    |
| 5,000       |               | CLASSIC TRIPLE 777's                                                         | LOADED WITH CASH               |                    |
| 10,000      |               |                                                                              |                                | WINNERS VAULT      |
| 10,080      |               | LOADSA LOLLY<br>ROLL FOR CASH                                                | MONEY MAGIC<br>BARREL OF BUCKS | TREASURE HUNT      |
| 20,040      |               | CASH CROWNS                                                                  |                                |                    |