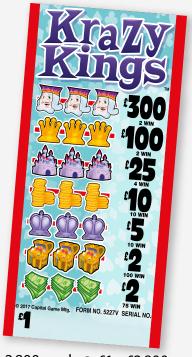

#### PROFIT = £315

2 Win @ £100 ......£200 2 Win @ £25 .......£50 2 Win @ £10 ......£20 4 Win @ £5 ......£20 10 Win @ £2 ......£20 25 Win @ £1 .....£25 200 Win @ 50p .....£100 PAYS OUT £435