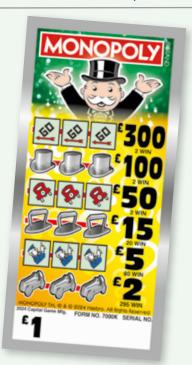

## **QUICK REFERENCE CHART**

| SET<br>SIZE | £2<br>TICKETS | £1<br>TICKETS                                                                | 50p<br>TICKETS                 | 25p<br>TICKETS     |
|-------------|---------------|------------------------------------------------------------------------------|--------------------------------|--------------------|
| 2,800       |               | FOR REEL<br>KRAZY KINGS<br>CASINO NEVADA<br>SIP AND SLIDE<br>NOTHIN' BUT 7's | BIG BREAKFAST                  | LUCKY DUCKS        |
| 2,820       |               |                                                                              | FOOTBALL MAD                   | MONEY BOOM         |
| 2,840       |               | STEEPLECHASE                                                                 | BINGO TWIST CASH MACHINE       | DOUBLE JOKER POKER |
| 3,000       | BANANAS       | LUCKY DEVIL<br>MONOPOLY                                                      | DARTS & DOMINOES RISE TO POWER | WEEKEND BENDER     |
| 3,599       |               |                                                                              | BLACK DIAMOND                  |                    |
| 5,000       |               | CLASSIC TRIPLE 777's                                                         | LOADED WITH CASH               |                    |
| 10,000      |               |                                                                              |                                | WINNERS VAULT      |
| 10,080      |               | LOADSA LOLLY<br>ROLL FOR CASH                                                | MONEY MAGIC<br>BARREL OF BUCKS | TREASURE HUNT      |
| 20,040      |               | CASH CROWNS                                                                  |                                |                    |