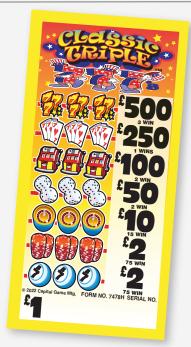

#### PROFIT = £2.500

3 Win @ £500 ....£1,500 1 Win @ £250 .....£250 2 Win @ £100 .....£200 2 Win @ £50 .....£100 15 Win @ £10 .....£150 75 Win @ £2 .....£150 PAYS OUT £2,500