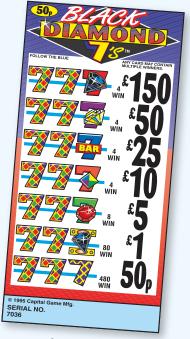

#### PROFIT = £499.50

4 Win @ £150 ......£600 4 Win @ £50 .....£200 4 Win @ £25 .....£100 4 Win @ £10 ......£40 8 Win @ £5 ......£40 80 Win @ £1 ......£80 480 Win @ 50p .....£240 PAYS OUT £1,300 3,000 cards @ 50p = £1,500