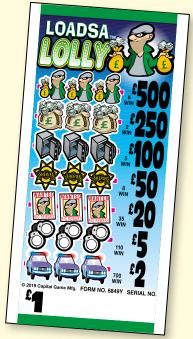

### £1,000 JACKPOT TICKETS!

10,080 cards @ £1 = £10,080

#### PROFIT = £3.255

- Win @£1,000 ..£3,000 Win @ £250 ..... £750
- Win @ £100 ..... £300
- Win @ £50 ..... £150 £10 ..... £450 45 Win @
- 75 Win @ £5 .....£375 900 Win @ £2 ...£1,800

PAYS OUT £6,825

20,040 cards @ £1 = £20,040