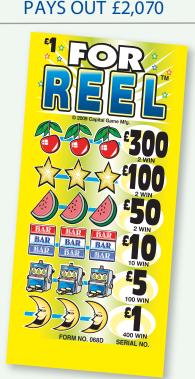

## **QUICK REFERENCE CHART**

| SET<br>SIZE | £2<br>TICKETS | £1<br>TICKETS                                                                | 50p<br>TICKETS                 | 25p<br>TICKETS     |
|-------------|---------------|------------------------------------------------------------------------------|--------------------------------|--------------------|
| 2,800       |               | FOR REEL<br>KRAZY KINGS<br>CASINO NEVADA<br>SIP AND SLIDE<br>NOTHIN' BUT 7's | BIG BREAKFAST                  | LUCKY DUCKS        |
| 2,820       |               |                                                                              | FOOTBALL MAD                   | MONEY BOOM         |
| 2,840       |               | STEEPLECHASE                                                                 | BINGO TWIST CASH MACHINE       | DOUBLE JOKER POKER |
| 3,000       | BANANAS       | LUCKY DEVIL<br>MONOPOLY                                                      | DARTS & DOMINOES RISE TO POWER | WEEKEND BENDER     |
| 3,599       |               |                                                                              | BLACK DIAMOND                  |                    |
| 5,000       |               | CLASSIC TRIPLE 777's                                                         | LOADED WITH CASH               |                    |
| 10,000      |               |                                                                              |                                | WINNERS VAULT      |
| 10,080      |               | LOADSA LOLLY<br>ROLL FOR CASH                                                | MONEY MAGIC<br>BARREL OF BUCKS | TREASURE HUNT      |
| 20,040      |               | CASH CROWNS                                                                  |                                |                    |