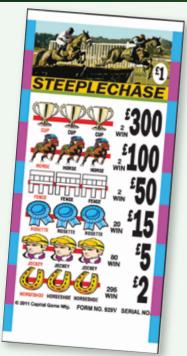

## **QUICK REFERENCE CHART**

| SET<br>SIZE | £2<br>TICKETS | £1<br>TICKETS                                                                | 50p<br>TICKETS                 | 25p<br>TICKETS     |
|-------------|---------------|------------------------------------------------------------------------------|--------------------------------|--------------------|
| 2,800       |               | FOR REEL<br>KRAZY KINGS<br>CASINO NEVADA<br>SIP AND SLIDE<br>NOTHIN' BUT 7's | BIG BREAKFAST                  | LUCKY DUCKS        |
| 2,820       |               |                                                                              | FOOTBALL MAD                   | MONEY BOOM         |
| 2,840       |               | STEEPLECHASE                                                                 | BINGO TWIST CASH MACHINE       | DOUBLE JOKER POKER |
| 3,000       | BANANAS       | LUCKY DEVIL<br>MONOPOLY                                                      | DARTS & DOMINOES RISE TO POWER | WEEKEND BENDER     |
| 3,599       |               |                                                                              | BLACK DIAMOND                  |                    |
| 5,000       |               | CLASSIC TRIPLE 777's                                                         | LOADED WITH CASH               |                    |
| 10,000      |               |                                                                              |                                | WINNERS VAULT      |
| 10,080      |               | LOADSA LOLLY<br>ROLL FOR CASH                                                | MONEY MAGIC<br>BARREL OF BUCKS | TREASURE HUNT      |
| 20,040      |               | CASH CROWNS                                                                  |                                |                    |