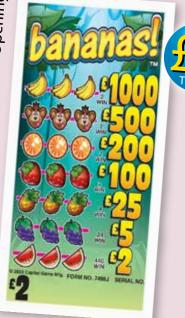

3,000 cards @ £2 = £6,000

- Win @£1,000 ..£2,000
  - Win @ £500. £1,000
  - Win @ £200 ..... £400
  - Win @ £100 ..... £200
  - Win @ £25 ..... £100 24 Win @ £5 ..... £120
- £2 ..... £880 440 Win @ PAYS OUT £4,700