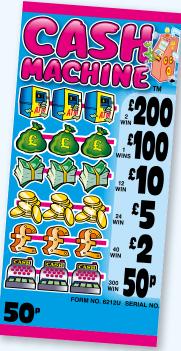

PAYS OUT £980

2,840 cards @ 50p = £1,420

#### PROFIT = £450

2 Win @ £200 ..... £400 1 Win @ £100 .... £100 12 Win @ £10 .... £120 24 Win @ £5 .... £120 40 Win @ £2 ..... £80 300 Win @ 50p ..... £150

PAYS OUT £970

3,599 cards @ 50p = £1,799.50