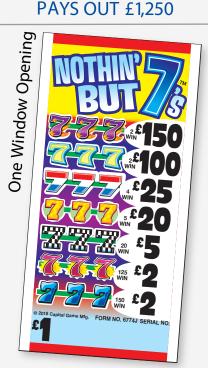

### PROFIT = £5,940

- 6 Win @£1,000.£6,000
- Win@ £500 £1,000
- Win@ £100 £1,000
- 12 Win@ £50 .... £600 100 Win@
- £10.£1,000 300 Win @ £5 ..£1,500
- 1,500 Win @ £2 ..£3,000

**PAYS OUT £14,100** 

One Window Opening