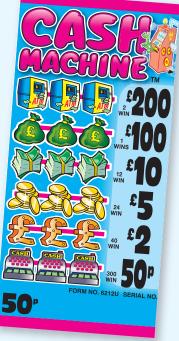

# **50p STANDARD SET SIZE!**

| 2,840 cards @ 50p = £1,420 |       |      |      |  |  |
|----------------------------|-------|------|------|--|--|
| PR                         | OFI   | Τ=   | £450 |  |  |
| 2                          | Win @ | £200 | £400 |  |  |
| 1                          | Win @ | £100 | £100 |  |  |
| 12                         | Win @ | £10  | £120 |  |  |
| 24                         | Win @ | £5   | £120 |  |  |
| 40                         | Win @ | £2   | £80  |  |  |
| 300                        | Win @ | 50p  | £150 |  |  |
| PAYS OUT £970              |       |      |      |  |  |