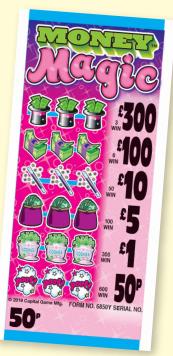

| 10,08 | 0 cards | @ 50p | = £5,040 |   |
|-------|---------|-------|----------|---|
| PR    | OFIT    | ' = £ | 1,490    | ) |
|       | Win @   |       |          |   |
| 1     | Win @   | £250  | £250     |   |
|       | Win @   |       |          |   |
| 125   | Win @   | £5    | £625     |   |
|       | Win @   |       |          |   |
| 600   | Win @   | 50p   | £300     |   |
| P     | AYS O   | UT £3 | ,550     |   |

# **ALTERNATIVE TICKETS!**

**QUICK REFERENCE CHART** 

| SET<br>SIZE | £2<br>TICKETS | £1<br>TICKETS                                                                | 50p<br>TICKETS                    | 25p<br>TICKETS     |
|-------------|---------------|------------------------------------------------------------------------------|-----------------------------------|--------------------|
| 2,800       |               | FOR REEL<br>KRAZY KINGS<br>CASINO NEVADA<br>SIP AND SLIDE<br>NOTHIN' BUT 7's | ONE EYED JACKS                    | LUCKY DUCKS        |
| 2,820       |               |                                                                              | FOOTBALL MAD                      | MONEY BOOM         |
| 2,840       |               | STEEPLECHASE                                                                 | BINGO TWIST<br>CASH MACHINE       | DOUBLE JOKER POKER |
| 3,000       | BANANAS       | LUCKY DEVIL                                                                  | DARTS & DOMINOES<br>RISE TO POWER | WEEKEND BENDER     |
| 3,599       |               |                                                                              | BLACK DIAMOND                     |                    |
| 5,000       |               | CLASSIC TRIPLE 777's                                                         | LOADED WITH CASH                  |                    |
| 10,000      |               |                                                                              |                                   | WINNERS VAULT      |
| 10,080      |               | LOADSA LOLLY<br>ROLL FOR CASH                                                | MONEY MAGIC<br>BARREL OF BUCKS    | TREASURE HUNT      |
| 20,040      |               | CASH CROWNS                                                                  |                                   |                    |