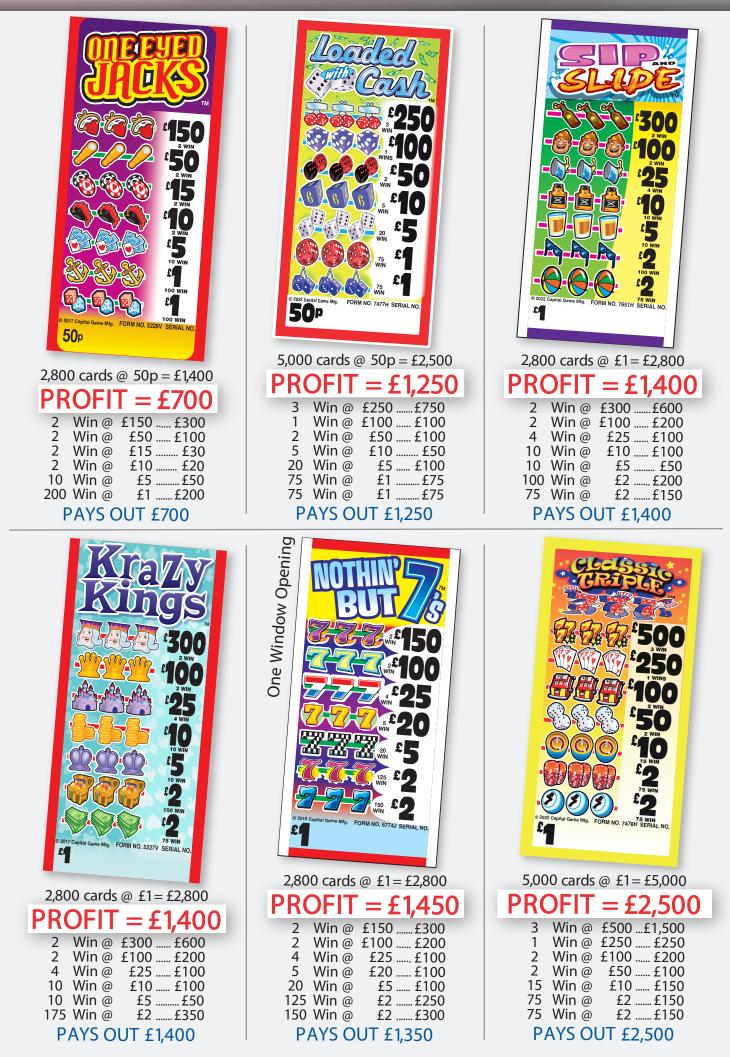

Win @   |       |          |   |
| 1     | Win @   | £250  | £250     |   |
|       | Win @   |       |          |   |
| 125   | Win @   | £5    | £625     |   |
|       | Win @   |       |          |   |
| 600   | Win @   | 50p   | £300     |   |
| P     | AYS O   | UT £3 | ,550     |   |



10,080 cards @ 50p = £5,040 **PROFIT = £1,940** 3 Win @ £300 .... £900 6 Win @ £100 .... £600 50 Win @ £10 .... £500 100 Win @ £5 .... £500 300 Win @ £1 .... £300 600 Win @ 50p ..... £300 PAYS OUT £3,100



#### PAYS OUT £7,050



Cowells Arrow Popp-Opens® Lottery (2) 0800 246060 Sales@cowellsarrow.co.uk (#) www.cowellsarrow.co.uk

# £1,000 JACKPOT TICKETS!







Cowells Arrow Popp-Opens® Lottery (2) 0800 246060 Image: Sales@cowellsarrow.co.uk (#) www.cowellsarrow.co.uk

# **ALTERNATIVE TICKETS!**



**QUICK REFERENCE CHART** 

| SET<br>SIZE | £2<br>TICKETS | £1<br>TICKETS                                                                | 50p<br>TICKETS                    | 25p<br>TICKETS     |
|-------------|---------------|------------------------------------------------------------------------------|-----------------------------------|--------------------|
| 2,800       |               | FOR REEL<br>KRAZY KINGS<br>CASINO NEVADA<br>SIP AND SLIDE<br>NOTHIN' BUT 7's | ONE EYED JACKS                    | LUCKY DUCKS        |
| 2,820       |               |                                                                              | FOOTBALL MAD                      | MONEY BOOM         |
| 2,840       |               | STEEPLECHASE