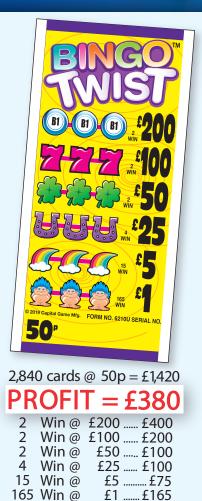

|                    | Suppose Suppose   Suppose Suppose |
|--------------------|-----------------------------------------------------------------------------------------------------------------------------------------------------------------------------------------------------------------------------------------------------------------------------------------------------------------------------------------------------------------------------------------------------------------------------------------------------------------------------------------------------------------------------------------------------------------------------|
| 2,8                | 820  cards  @ 50p = £1,410                                                                                                                                                                                                                                                                                                                                                                                                                                                                                                                                                  |
| Ρ                  | <b>ROFIT = £430</b><br>Win @ £200 £200                                                                                                                                                                                                                                                                                                                                                                                                                                                                                                                                      |
| 1<br>1<br>2<br>5   | l Win @ £60 £60<br>l Win @ £40 £40                                                                                                                                                                                                                                                                                                                                                                                                                                                                                                                                          |
| Une Window Opening | E100<br>24<br>24<br>24<br>24<br>24<br>24<br>24<br>24<br>24<br>24                                                                                                                                                                                                                                                                                                                                                                                                                                                                                                            |