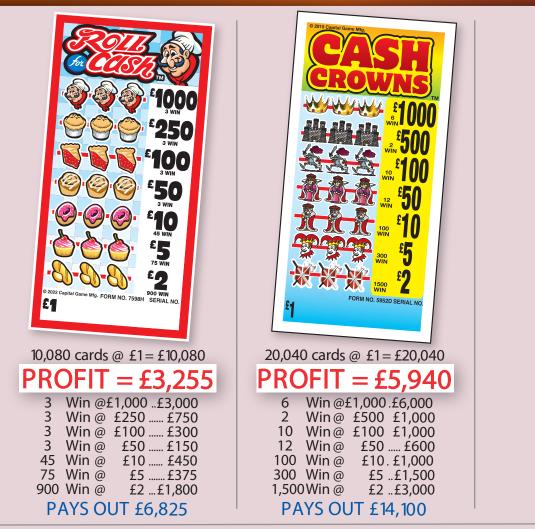

#### 2,800 cards @ £1 = £2,800 **PROFIT = £900**

|     |       | £300 £600 |  |
|-----|-------|-----------|--|
|     |       | £100 £200 |  |
|     |       | £50 £100  |  |
|     |       | £10 £100  |  |
|     | Win @ | £5 £500   |  |
| 400 | Win @ | £1£400    |  |
| PA  | AYS O | JT £1,900 |  |