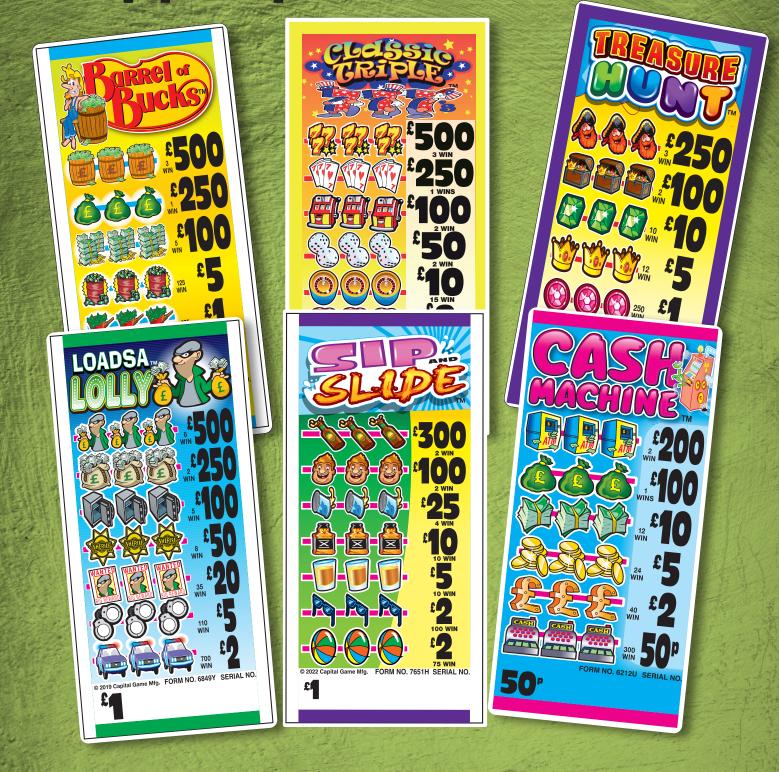

# **ALTERNATIVE TICKETS!**

**QUICK REFERENCE CHART** 

| SET<br>SIZE | £2<br>TICKETS | £1<br>TICKETS                                                                | 50p<br>TICKETS                    | 25p<br>TICKETS     |
|-------------|---------------|------------------------------------------------------------------------------|-----------------------------------|--------------------|
| 2,800       |               | FOR REEL<br>KRAZY KINGS<br>CASINO NEVADA<br>SIP AND SLIDE<br>NOTHIN' BUT 7's | ONE EYED JACKS                    | LUCKY DUCKS        |
| 2,820       |               |                                                                              | FOOTBALL MAD                      | MONEY BOOM         |
| 2,840       |               | STEEPLECHASE                                                                 | BINGO TWIST<br>CASH MACHINE       | DOUBLE JOKER POKER |
| 3,000       | BANANAS       | LUCKY DEVIL                                                                  | DARTS & DOMINOES<br>RISE TO POWER | WEEKEND BENDER     |
| 3,599       |               |                                                                              | BLACK DIAMOND                     |                    |
| 5,000       |               | CLASSIC TRIPLE 777's                                                         | LOADED WITH CASH                  |                    |
| 10,000      |               |                                                                              |                                   | WINNERS VAULT      |
| 10,080      |               | LOADSA LOLLY<br>ROLL FOR CASH                                                | MONEY MAGIC<br>BARREL OF BUCKS    | TREASURE HUNT      |
| 20,040      |               | CASH CROWNS                                                                  |                                   |                    |