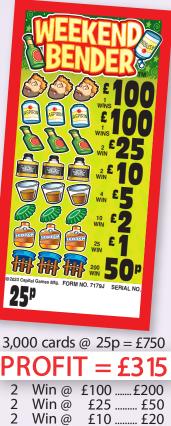

| 3,000 cards @ 50p = £1,500 |       |       |      |  |  |
|----------------------------|-------|-------|------|--|--|
| PR                         | OFI   | T = : | £530 |  |  |
| 2                          | Win @ | £200. | £400 |  |  |
|                            | Win @ |       |      |  |  |
|                            | Win @ | £10.  | £120 |  |  |
| 24                         | Win @ | £5.   | £120 |  |  |
|                            | Win @ | £2.   | £80  |  |  |
| 300                        | Win @ | 50p.  | £150 |  |  |

PAYS OUT £970