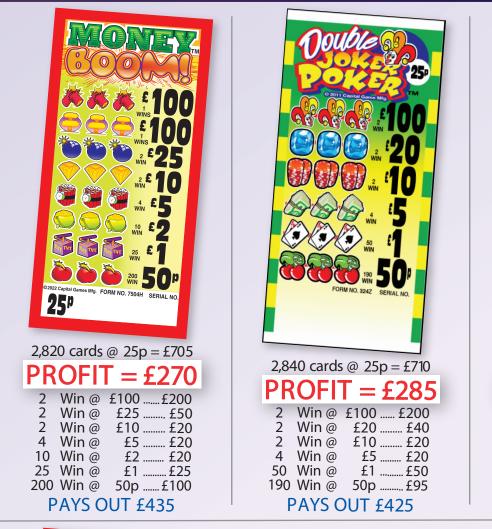

# **25p STANDARD SET SIZE!**

4

10

Win @

PAYS OUT £435

Win @

25 Win @

200 Win @

£5 ..... £20

£2 ..... £20

£1 .....£25

50p ..... £100

THING MOUNT

Cowells Arrow Popp-Opens® Lottery (2) 0800 246060 ⊠ sales@cowellsarrow.co.uk ⊕ www.cowellsarrow.co.uk