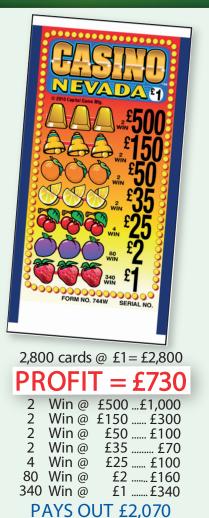

#### 2,800 cards @ £1 = £2,800 **PROFIT = £900**

|     |       | £300 £600 |  |
|-----|-------|-----------|--|
|     |       | £100 £200 |  |
|     |       | £50 £100  |  |
|     |       | £10 £100  |  |
|     | Win @ | £5 £500   |  |
| 400 | Win @ | £1£400    |  |
| PA  | AYS O | JT £1,900 |  |