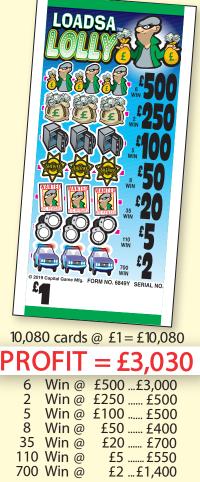

10,080 cards @ 50p = £5,040 **PROFIT = £1,940** 3 Win @ £300 .... £900 6 Win @ £100 .... £600 50 Win @ £10 .... £500 100 Win @ £5 .... £500 300 Win @ £1 .... £300 600 Win @ 50p ..... £300 PAYS OUT £3,100

#### PAYS OUT £7,050

Cowells Arrow Popp-Opens® Lottery (2) 0800 246060 Sales@cowellsarrow.co.uk (#) www.cowellsarrow.co.uk