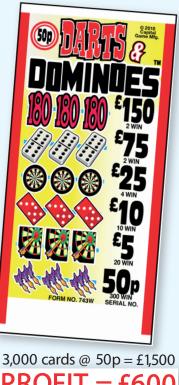

| 3,000 cards @ 50p = £1,500 |       |       |      |  |  |
|----------------------------|-------|-------|------|--|--|
| PR                         | OFI   | T = : | £530 |  |  |
| 2                          | Win @ | £200. | £400 |  |  |
|                            | Win @ |       |      |  |  |
|                            | Win @ | £10.  | £120 |  |  |
| 24                         | Win @ | £5.   | £120 |  |  |
|                            | Win @ | £2.   | £80  |  |  |
| 300                        | Win @ | 50p.  | £150 |  |  |