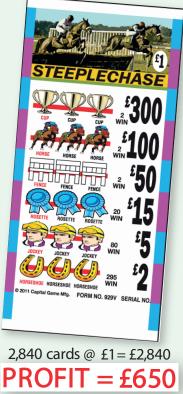

# **£1 STANDARD SET SIZE!**

| 2               | Win @ | £300 £600 |  |  |
|-----------------|-------|-----------|--|--|
|                 |       | £100 £200 |  |  |
|                 |       | £50 £100  |  |  |
|                 | Win @ | £15 £300  |  |  |
|                 |       | £5£400    |  |  |
| 295             | Win @ | £2 £590   |  |  |
| PAYS OUT £2,190 |       |           |  |  |