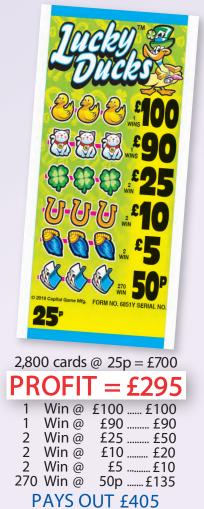

# **25p STANDARD SET SIZE!**

4

10

Win @

PAYS OUT £435

Win @

25 Win @

200 Win @

£5 ..... £20

£2 ..... £20

£1 .....£25

50p ..... £100

THING MOUNT

Cowells Arrow Popp-Opens® Lottery (2) 0800 246060 ⊠ sales@cowellsarrow.co.uk ⊕ www.cowellsarrow.co.uk