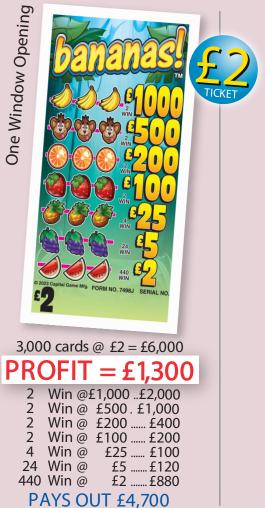

| 10,08 | 0 cards | @ 50p | = £5,040 |   |
|-------|---------|-------|----------|---|
| PR    | OFIT    | ' = £ | 1,490    | ) |
|       | Win @   |       |          |   |
| 1     | Win @   | £250  | £250     |   |
|       | Win @   |       |          |   |
| 125   | Win @   | £5    | £625     |   |
|       | Win @   |       |          |   |
| 600   | Win @   | 50p   | £300     |   |
| P     | AYS O   | UT £3 | ,550     |   |



10,080 cards @ 50p = £5,040 **PROFIT = £1,940** 3 Win @ £300 .... £900 6 Win @ £100 .... £600 50 Win @ £10 .... £500 100 Win @ £5 .... £500 300 Win @ £1 .... £300 600 Win @ 50p ..... £300 PAYS OUT £3,100



#### PAYS OUT £7,050



Cowells Arrow Popp-Opens® Lottery (2) 0800 246060 Sales@cowellsarrow.co.uk (#) www.cowellsarrow.co.uk

# £1,000 JACKPOT TICKETS!







Cowells Arrow Popp-Opens® Lottery (2) 0800 246060 Image: Sales@cowellsarrow.co.uk (#) www.cowellsarrow.co.uk

# **ALTERNATIVE TICKETS!**



**QUICK REFERENCE CHART** 

| SET<br>SIZE | £2<br>TICKETS | £1<br>TICKETS                                                                | 50p<br>TICKETS                    | 25p<br>TICKETS     |
|-------------|---------------|------------------------------------------------------------------------------|-----------------------------------|--------------------|
| 2,800       |               | FOR REEL<br>KRAZY KINGS<br>CASINO NEVADA<br>SIP AND SLIDE<br>NOTHIN' BUT 7's | ONE EYED JACKS                    | LUCKY DUCKS        |
| 2,820       |               |                                                                              | FOOTBALL MAD