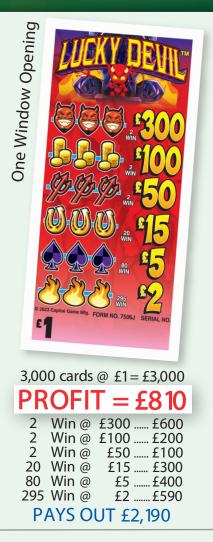

PAYS OUT £1,040

| 4   | Win | @ | £150 | £600  |
|-----|-----|---|------|-------|
| 4   | Win | @ | £50  | £200  |
| 4   | Win | @ | £25  | £100  |
| 4   | Win | @ | £10  | £40   |
| 8   | Win | @ | £5   | £40   |
|     | Win |   | £1   | £80   |
| 480 | Win | @ | 50p  | £240  |
| P   | AYS | 0 | UT £ | 1,300 |