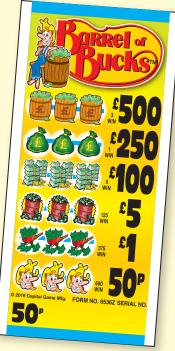

| 10,08 | 0 cards | @ 50p | = £5,040 |   |
|-------|---------|-------|----------|---|
| PR    | OFIT    | ' = £ | 1,490    | ) |
|       | Win @   |       |          |   |
| 1     | Win @   | £250  | £250     |   |
|       | Win @   |       |          |   |
| 125   | Win @   | £5    | £625     |   |
|       | Win @   |       |          |   |
| 600   | Win @   | 50p   | £300     |   |
| P     | AYS O   | UT £3 | ,550     |   |

# **ALTERNATIVE TICKETS!**

**QUICK REFERENCE CHART** 

| SET<br>SIZE | £2<br>TICKETS | £1<br>TICKETS                                                                | 50p<br>TICKETS                    | 25p<br>TICKETS     |
|-------------|---------------|------------------------------------------------------------------------------|-----------------------------------|--------------------|
| 2,800       |               | FOR REEL<br>KRAZY KINGS<br>CASINO NEVADA<br>SIP AND SLIDE<br>NOTHIN' BUT 7's | ONE EYED JACKS                    | LUCKY DUCKS        |
| 2,820       |               |                                                                              | FOOTBALL MAD                      | MONEY BOOM         |
| 2,840       |               | STEEPLECHASE                                                                 | BINGO TWIST<br>CASH MACHINE       | DOUBLE JOKER POKER |
| 3,000       | BANANAS       | LUCKY DEVIL                                                                  | DARTS & DOMINOES<br>RISE TO POWER | WEEKEND BENDER     |
| 3,599       |               |                                                                              | BLACK DIAMOND                     |                    |
| 5,000       |               | CLASSIC TRIPLE 777's                                                         | LOADED WITH CASH                  |                    |
| 10,000      |               |                                                                              |                                   | WINNERS VAULT      |
| 10,080      |               | LOADSA LOLLY<br>ROLL FOR CASH                                                | MONEY MAGIC<br>BARREL OF BUCKS    | TREASURE HUNT      |
| 20,040      |               | CASH CROWNS                                                                  |                                   |                    |