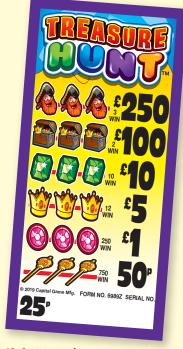

### **MEDIUM AND LARGE SET SIZE!**

| 10,000 cards @ 25p = £2,500 |  |  |  |  |  |
|-----------------------------|--|--|--|--|--|
| PROFIT = £765               |  |  |  |  |  |
| 3 Win @ £250 £750           |  |  |  |  |  |
| 2 Win @ £100 £200           |  |  |  |  |  |
| 10 Win @ £10 £100           |  |  |  |  |  |
| 12 Win @ £5 £60             |  |  |  |  |  |
| 250 Win @ £1 £250           |  |  |  |  |  |
| 750 Win @ 50p £375          |  |  |  |  |  |
| PAYS OUT £1,735             |  |  |  |  |  |

# **ALTERNATIVE TICKETS!**

**QUICK REFERENCE CHART** 

| SET<br>SIZE | £2<br>TICKETS | £1<br>TICKETS                                                                | 50p<br>TICKETS                    | 25p<br>TICKETS     |
|-------------|---------------|------------------------------------------------------------------------------|-----------------------------------|--------------------|
| 2,800       |               | FOR REEL<br>KRAZY KINGS<br>CASINO NEVADA<br>SIP AND SLIDE<br>NOTHIN' BUT 7's | ONE EYED JACKS                    | LUCKY DUCKS        |
| 2,820       |               |                                                                              | FOOTBALL MAD                      | MONEY BOOM         |
| 2,840       |               | STEEPLECHASE                                                                 | BINGO TWIST<br>CASH MACHINE       | DOUBLE JOKER POKER |
| 3,000       | BANANAS       | LUCKY DEVIL                                                                  | DARTS & DOMINOES<br>RISE TO POWER | WEEKEND BENDER     |
| 3,599       |               |                                                                              | BLACK DIAMOND                     |                    |
| 5,000       |               | CLASSIC TRIPLE 777's                                                         | LOADED WITH CASH                  |                    |
| 10,000      |               |                                                                              |                                   | WINNERS VAULT      |
| 10,080      |               | LOADSA LOLLY<br>ROLL FOR CASH                                                | MONEY MAGIC<br>BARREL OF BUCKS    | TREASURE HUNT      |
| 20,040      |               | CASH CROWNS                                                                  |                                   |                    |