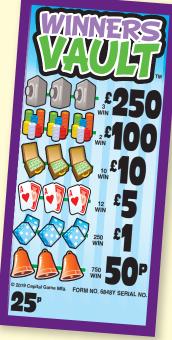

### **MEDIUM AND LARGE SET SIZE!**

| 10,000 cards @ 25p = £2,500 |  |  |  |  |  |
|-----------------------------|--|--|--|--|--|
| PROFIT = £765               |  |  |  |  |  |
| 3 Win @ £250 £750           |  |  |  |  |  |
| 2 Win @ £100 £200           |  |  |  |  |  |
| 10 Win @ £10 £100           |  |  |  |  |  |
| 12 Win @ £5 £60             |  |  |  |  |  |
| 250 Win @ £1 £250           |  |  |  |  |  |
| 750 Win @ 50p £375          |  |  |  |  |  |
| PAYS OUT £1,735             |  |  |  |  |  |

# **ALTERNATIVE TICKETS!**

**QUICK REFERENCE CHART** 

| SET<br>SIZE | £2<br>TICKETS | £1<br>TICKETS                                                                | 50p<br>TICKETS                    | 25p<br>TICKETS     |
|-------------|---------------|------------------------------------------------------------------------------|-----------------------------------|--------------------|
| 2,800       |               | FOR REEL<br>KRAZY KINGS<br>CASINO NEVADA<br>SIP AND SLIDE<br>NOTHIN' BUT 7's | ONE EYED JACKS                    | LUCKY DUCKS        |
| 2,820       |               |                                                                              | FOOTBALL MAD                      | MONEY BOOM         |
| 2,840       |               | STEEPLECHASE                                                                 | BINGO TWIST<br>CASH MACHINE       | DOUBLE JOKER POKER |
| 3,000       | BANANAS       | LUCKY DEVIL                                                                  | DARTS & DOMINOES<br>RISE TO POWER | WEEKEND BENDER     |
| 3,599       |               |                                                                              | BLACK DIAMOND                     |                    |
| 5,000       |               | CLASSIC TRIPLE 777's                                                         | LOADED WITH CASH                  |                    |
| 10,000      |               |                                                                              |                                   | WINNERS VAULT      |
| 10,080      |               | LOADSA LOLLY<br>ROLL FOR CASH                                                | MONEY MAGIC<br>BARREL OF BUCKS    | TREASURE HUNT      |
| 20,040      |               | CASH CROWNS                                                                  |                                   |                    |