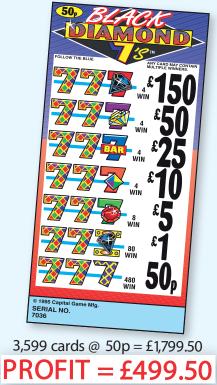

PAYS OUT £1,040

| 4   | Win | @ | £150 | £600  |
|-----|-----|---|------|-------|
| 4   | Win | @ | £50  | £200  |
| 4   | Win | @ | £25  | £100  |
| 4   | Win | @ | £10  | £40   |
| 8   | Win | @ | £5   | £40   |
|     | Win |   | £1   | £80   |
| 480 | Win | @ | 50p  | £240  |
| P   | AYS | 0 | UT £ | 1,300 |