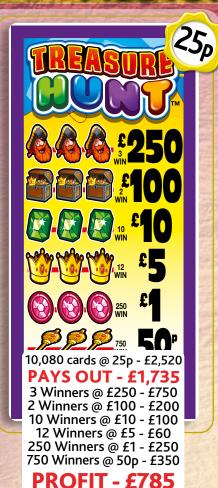

## 25p STANDARD SET SIZE!

2 Winners @ £10 - £20

2 Winners @ £5 - £10 270 Winners @ 50p - £135