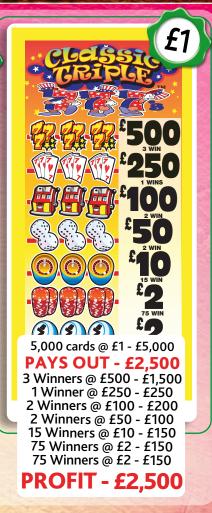

# QUICK REFERENCE CHART

|       | SET<br>SIZE | <b>£1</b><br>Ticket                                                      | 50p<br>Ticket                  | 25p<br>Ticket                  | Qty<br>Boxes |
|-------|-------------|--------------------------------------------------------------------------|--------------------------------|--------------------------------|--------------|
| 10000 | 2,180       | GOLDEN SLOTS                                                             |                                |                                | 1            |
|       | 2,720       |                                                                          |                                |                                | 1            |
|       | 2,800       | FOR REEL<br>KRAZY KINGS<br>CASINO NEVADA<br>JACKPOT PARTY<br>SIP & SLIDE | ONE EYED JACKS                 | LUCKY DUCKS<br>MONEY BOOM      | 1            |
| •     | 2,840       | STEEPLECHASE                                                             | BINGO TWIST<br>CASH MACHINE    | DOUBLE JOKER                   | 1            |
|       | 3,000       |                                                                          | DARTS & DOMINOES               |                                | 1            |
|       | 3,599       |                                                                          | BLACK DIAMOND                  |                                | 1            |
|       | 5,000       | CLASSIC TRIPLE<br>777's                                                  | LOADED WITH CASH               |                                | 1            |
|       | 10,000      | DOUBLE DELIGHT<br>LOADSA LOLLY<br>ROLL FOR CASH                          | MONEY MAGIC<br>BARREL OF BUCKS | WINNERS VAULT<br>TREASURE HUNT | 4            |
|       | 20,040      | CASH CROWNS                                                              |                                |                                | 6            |