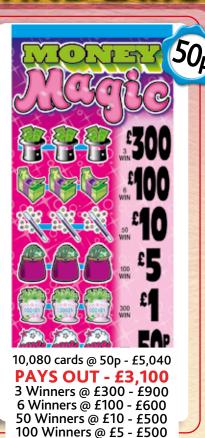

opp Opens® brochure.

We update and share it whenever we have news about new products we are adding to our range.

We are always listening to our customers thoughts and ideas and where possible incorporating them into the products we offer. This way our range of Popp Opens® tickets reflects the current industry thinking and remain relevant to your needs.

One thing that will never change is the quality and service Cowells Arrow continue to offer.

# Cowells Arrow Popp-Opens® Lottery Catalogue

Telephone 0800 246060 or email sales@cowellsarrow.co.uk www.cowellsarrow.co.uk

## 25p STANDARD SET SIZE!



2 Winners @ £10 - £20

2 Winners @ £5 - £10 270 Winners @ 50p - £135









# **50p STANDARD SET SIZE!**











#### £1 STANDARD SET SIZE!













### MEDIUM AND LARGE SET SIZE!





300 Winners @ £1 - £300

600 Winners @ 50p - £300

PROFIT - £1.940











£1,000
Jackpot
Ticket

20,040 cards @ £1 - £20,040 **PAYS OUT - £14,100** 6 Winners @ £1,000 - £6,000 2 Winners @ £500 - £1,000 10 Winners @ £100 - £1,000 12 Winners @ £50 - £600 100 Winners @ £10 - £1,000 300 Winners @ £5 - £1,500 1,500 Winners @ £2 - £3,000

**PROFIT - £5,940** 







#### **ALTERNATIVE TICKETS!**













# QUICK REFERENCE CHART

|       | SET<br>SIZE | <b>£1</b><br>Ticket                                                      | 50p<br>Ticket                  | 25p<br>Ticket                  | Qty<br>Boxes |
|-------|-------------|--------------------------------------------------------------------------|--------------------------------|--------------------------------|--------------|
| 1