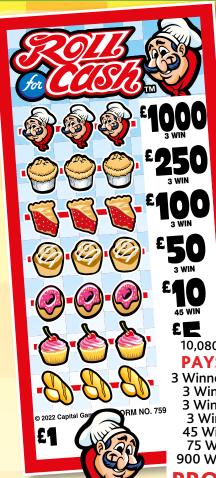

### MEDIUM AND LARGE SET SIZE!

300 Winners @ £1 - £300

600 Winners @ 50p - £300

PROFIT - £1.940

£1,000
Jackpot
Ticket

20,040 cards @ £1 - £20,040 **PAYS OUT - £14,100** 6 Winners @ £1,000 - £6,000 2 Winners @ £500 - £1,000 10 Winners @ £100 - £1,000 12 Winners @ £50 - £600 100 Winners @ £10 - £1,000 300 Winners @ £5 - £1,500 1,500 Winners @ £2 - £3,000

**PROFIT - £5,940** 