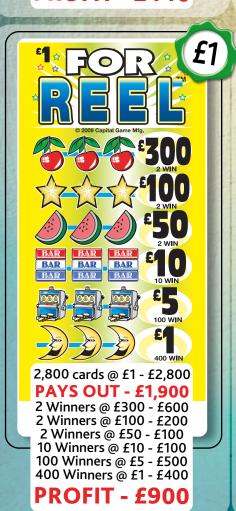

# QUICK REFERENCE CHART

|       | SET<br>SIZE | <b>£1</b><br>Ticket                                                      | 50p<br>Ticket                  | 25p<br>Ticket                  | Qty<br>Boxes |
|-------|-------------|--------------------------------------------------------------------------|--------------------------------|--------------------------------|--------------|
| 10000 | 2,180       | GOLDEN SLOTS                                                             |                                |                                | 1            |
|       | 2,720       |                                                                          |                                |                                | 1            |
|       | 2,800       | FOR REEL<br>KRAZY KINGS<br>CASINO NEVADA<br>JACKPOT PARTY<br>SIP & SLIDE | ONE EYED JACKS                 | LUCKY DUCKS<br>MONEY BOOM      | 1            |
| •     | 2,840       | STEEPLECHASE                                                             | BINGO TWIST<br>CASH MACHINE    | DOUBLE JOKER                   | 1            |
|       | 3,000       |                                                                          | DARTS & DOMINOES               |                                | 1            |
|       | 3,599       |                                                                          | BLACK DIAMOND                  |                                | 1            |
|       | 5,000       | CLASSIC TRIPLE<br>777's                                                  | LOADED WITH CASH               |                                | 1            |
|       | 10,000      | DOUBLE DELIGHT<br>LOADSA LOLLY<br>ROLL FOR CASH                          | MONEY MAGIC<br>BARREL OF BUCKS | WINNERS VAULT<br>TREASURE HUNT | 4            |
|       | 20,040      | CASH CROWNS                                                              |                                |                                | 6            |