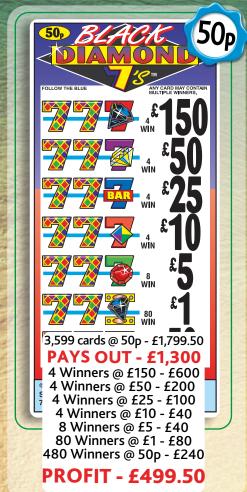

# QUICK REFERENCE CHART

|       | SET<br>SIZE | <b>£1</b><br>Ticket                                                      | 50p<br>Ticket                  | 25p<br>Ticket                  | Qty<br>Boxes |
|-------|-------------|--------------------------------------------------------------------------|--------------------------------|--------------------------------|--------------|
| 10000 | 2,180       | GOLDEN SLOTS                                                             |                                |                                | 1            |
|       | 2,720       |                                                                          |                                |                                | 1            |
|       | 2,800       | FOR REEL<br>KRAZY KINGS<br>CASINO NEVADA<br>JACKPOT PARTY<br>SIP & SLIDE | ONE EYED JACKS                 | LUCKY DUCKS<br>MONEY BOOM      | 1            |
| •     | 2,840       | STEEPLECHASE                                                             | BINGO TWIST<br>CASH MACHINE    | DOUBLE JOKER                   | 1            |
|       | 3,000       |                                                                          | DARTS & DOMINOES               |                                | 1            |
|       | 3,599       |                                                                          | BLACK DIAMOND                  |                                | 1            |
|       | 5,000       | CLASSIC TRIPLE<br>777's                                                  | LOADED WITH CASH               |                                | 1            |
|       | 10,000      | DOUBLE DELIGHT<br>LOADSA LOLLY<br>ROLL FOR CASH                          | MONEY MAGIC<br>BARREL OF BUCKS | WINNERS VAULT<br>TREASURE HUNT | 4            |
|       | 20,040      | CASH CROWNS                                                              |                                |                                | 6            |