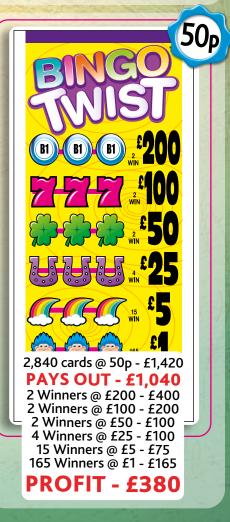

#### Welcome to the latest Cowells Arrow Popp Opens® brochure.

We update and share it whenever we have news about new products we are adding to our range.

We are always listening to our customers thoughts and ideas and where possible incorporating them into the products we offer. This way our range of Popp Opens® tickets reflects the current industry thinking and remain relevant to your needs.

One thing that will never change is the quality and service Cowells Arrow continue to offer.

# Cowells Arrow Popp-Opens® Lottery Catalogue

Telephone 0800 246060 or email sales@cowellsarrow.co.uk www.cowellsarrow.co.uk

## 25p STANDARD SET SIZE!



2 Winners @ £10 - £20

2 Winners @ £5 - £10 270 Winners @ 50p - £135









# **50p STANDARD SET SIZE!**











#### £1 STANDARD SET SIZE!













### MEDIUM AND LARGE SET SIZE!





300 Winners @ £1 - £300

600 Winners @ 50p - £300

PROFIT - £1.940











£1,000
Jackpot
Ticket

20,040 cards @ £1 - £20,040 **PAYS OUT - £14,100** 6 Winners @ £1,000 - £6,000 2 Winners @ £500 - £1,000 10 Winners @ £100 - £1,000 12 Winners @ £50 - £600 100 Winners @ £10 - £1,000 300 Winners @ £5 - £1,500 1,500 Winners @ £2 - £3,000

**PROFIT - £5,940** 







#### **ALTERNATIVE TICKETS!**













# QUICK REFERENCE CHART

|       | SET<br>SIZE | <b>£1</b><br>Ticket                                                      | 50p<br>Ticket                  | 25p<br>Ticket                  | Qty<br>Boxes |
|-------|-------------|--------------------------------------------------------------------------|---------