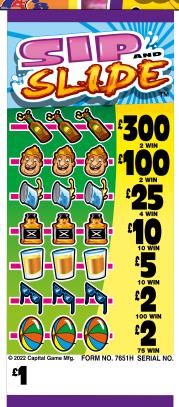

# QUICK REFERENCE CHART

|       | SET<br>SIZE | <b>£1</b><br>Ticket                                                      | 50p<br>Ticket                  | 25p<br>Ticket                  | Qty<br>Boxes |
|-------|-------------|--------------------------------------------------------------------------|--------------------------------|--------------------------------|--------------|
| 10000 | 2,180       | GOLDEN SLOTS                                                             |                                |                                | 1            |
|       | 2,720       |                                                                          |                                |                                | 1            |
|       | 2,800       | FOR REEL<br>KRAZY KINGS<br>CASINO NEVADA<br>JACKPOT PARTY<br>SIP & SLIDE | ONE EYED JACKS                 | LUCKY DUCKS<br>MONEY BOOM      | 1            |
| •     | 2,840       | STEEPLECHASE                                                             | BINGO TWIST<br>CASH MACHINE    | DOUBLE JOKER                   | 1            |
|       | 3,000       |                                                                          | DARTS & DOMINOES               |                                | 1            |
|       | 3,599       |                                                                          | BLACK DIAMOND                  |                                | 1            |
|       | 5,000       | CLASSIC TRIPLE<br>777's                                                  | LOADED WITH CASH               |                                | 1            |
|       | 10,000      | DOUBLE DELIGHT<br>LOADSA LOLLY<br>ROLL FOR CASH                          | MONEY MAGIC<br>BARREL OF BUCKS | WINNERS VAULT<br>TREASURE HUNT | 4            |
|       | 20,040      | CASH CROWNS                                                              |                                |                                | 6            |