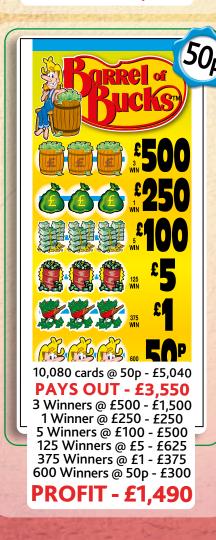

ew products we are adding to our range.

We are always listening to our customers thoughts and ideas and where possible incorporating them into the products we offer. This way our range of Popp Opens® tickets reflects the current industry thinking and remain relevant to your needs.

One thing that will never change is the quality and service Cowells Arrow continue to offer.

# Cowells Arrow Popp-Opens® Lottery Catalogue

Telephone 0800 246060 or email sales@cowellsarrow.co.uk www.cowellsarrow.co.uk

## 25p STANDARD SET SIZE!



2 Winners @ £10 - £20

2 Winners @ £5 - £10 270 Winners @ 50p - £135









# **50p STANDARD SET SIZE!**











#### £1 STANDARD SET SIZE!













### MEDIUM AND LARGE SET SIZE!





300 Winners @ £1 - £300

600 Winners @ 50p - £300

PROFIT - £1.940











£1,000
Jackpot
Ticket

20,040 cards @ £1 - £20,040 **PAYS OUT - £14,100** 6 Winners @ £1,000 - £6,000 2 Winners @ £500 - £1,000 10 Winners @ £100 - £1,000 12 Winners @ £50 - £600 100 Winners @ £10 - £1,000 300 Winners @ £5 - £1,500 1,500 Winners @ £2 - £3,000

**PROFIT - £5,940** 







#### **ALTERNATIVE TICKETS!**













# QUICK REFERENCE CHART

|       | SET<br>SIZE | <b>£1</b><br>Ticket                                                      | 50p<br>Ticket                  | 25p<br>Ticket                  | Qty<br>Boxes |
|-------|-------------|--------------------------------------------------------------------------|--------------------------------|--------------------------------|--------------|
| 10000 | 2,180       | GOLDEN SLOTS