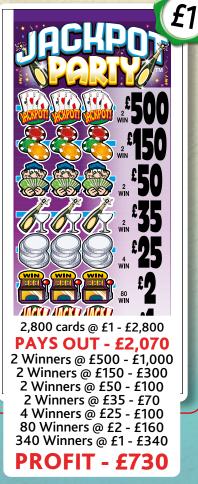

# QUICK REFERENCE CHART

|       | SET<br>SIZE | <b>£1</b><br>Ticket                                                      | 50p<br>Ticket                  | 25p<br>Ticket                  | Qty<br>Boxes |
|-------|-------------|--------------------------------------------------------------------------|--------------------------------|--------------------------------|--------------|
| 10000 | 2,180       | GOLDEN SLOTS                                                             |                                |                                | 1            |
|       | 2,720       |                                                                          |                                |                                | 1            |
|       | 2,800       | FOR REEL<br>KRAZY KINGS<br>CASINO NEVADA<br>JACKPOT PARTY<br>SIP & SLIDE | ONE EYED JACKS                 | LUCKY DUCKS<br>MONEY BOOM      | 1            |
| •     | 2,840       | STEEPLECHASE                                                             | BINGO TWIST<br>CASH MACHINE    | DOUBLE JOKER                   | 1            |
|       | 3,000       |                                                                          | DARTS & DOMINOES               |                                | 1            |
|       | 3,599       |                                                                          | BLACK DIAMOND                  |                                | 1            |
|       | 5,000       | CLASSIC TRIPLE<br>777's                                                  | LOADED WITH CASH               |                                | 1            |
|       | 10,000      | DOUBLE DELIGHT<br>LOADSA LOLLY<br>ROLL FOR CASH                          | MONEY MAGIC<br>BARREL OF BUCKS | WINNERS VAULT<br>TREASURE HUNT | 4            |
|       | 20,040      | CASH CROWNS                                                              |                                |                                | 6            |