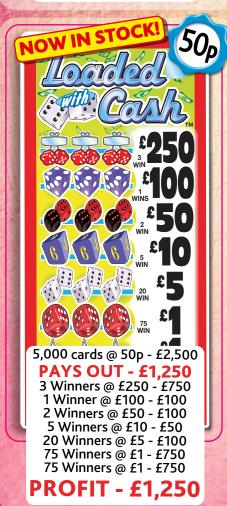

# QUICK REFERENCE CHART

|       | SET<br>SIZE | <b>£1</b><br>Ticket                                                      | 50p<br>Ticket                  | 25p<br>Ticket                  | Qty<br>Boxes |
|-------|-------------|--------------------------------------------------------------------------|--------------------------------|--------------------------------|--------------|
| 10000 | 2,180       | GOLDEN SLOTS                                                             |                                |                                | 1            |
|       | 2,720       |                                                                          |                                |                                | 1            |
|       | 2,800       | FOR REEL<br>KRAZY KINGS<br>CASINO NEVADA<br>JACKPOT PARTY<br>SIP & SLIDE | ONE EYED JACKS                 | LUCKY DUCKS<br>MONEY BOOM      | 1            |
| •     | 2,840       | STEEPLECHASE                                                             | BINGO TWIST<br>CASH MACHINE    | DOUBLE JOKER                   | 1            |
|       | 3,000       |                                                                          | DARTS & DOMINOES               |                                | 1            |
|       | 3,599       |                                                                          | BLACK DIAMOND                  |                                | 1            |
|       | 5,000       | CLASSIC TRIPLE<br>777's                                                  | LOADED WITH CASH               |                                | 1            |
|       | 10,000      | DOUBLE DELIGHT<br>LOADSA LOLLY<br>ROLL FOR CASH                          | MONEY MAGIC<br>BARREL OF BUCKS | WINNERS VAULT<br>TREASURE HUNT | 4            |
|       | 20,040      | CASH CROWNS                                                              |                                |                                | 6            |