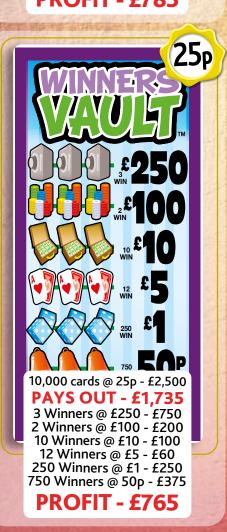

## 25p STANDARD SET SIZE!

2 Winners @ £10 - £20

2 Winners @ £5 - £10 270 Winners @ 50p - £135