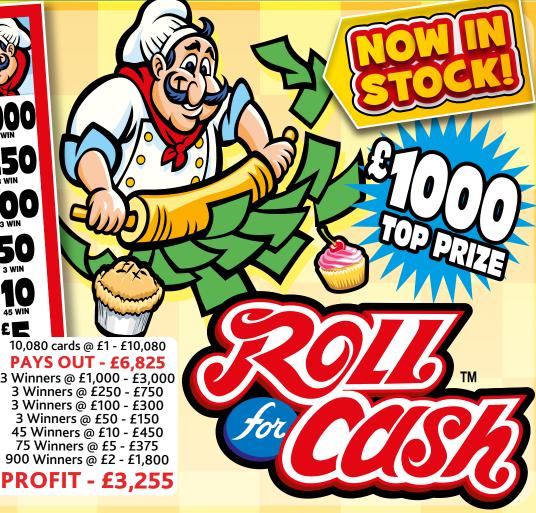

### MEDIUM AND LARGE SET SIZE!

300 Winners @ £1 - £300

600 Winners @ 50p - £300

PROFIT - £1.940

£1,000
Jackpot
Ticket

20,040 cards @ £1 - £20,040 **PAYS OUT - £14,100** 6 Winners @ £1,000 - £6,000 2 Winners @ £500 - £1,000 10 Winners @ £100 - £1,000 12 Winners @ £50 - £600 100 Winners @ £10 - £1,000 300 Winners @ £5 - £1,500 1,500 Winners @ £2 - £3,000

**PROFIT - £5,940** 