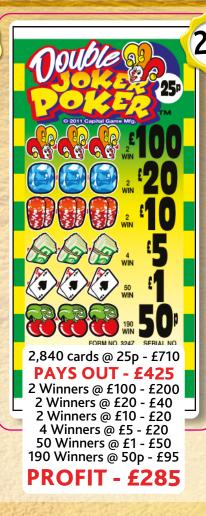

# QUICK REFERENCE CHART

|       | SET<br>SIZE | <b>£1</b><br>Ticket                                                      | 50p<br>Ticket                  | 25p<br>Ticket                  | Qty<br>Boxes |
|-------|-------------|--------------------------------------------------------------------------|--------------------------------|--------------------------------|--------------|
| 10000 | 2,180       | GOLDEN SLOTS                                                             |                                |                                | 1            |
|       | 2,720       |                                                                          |                                |                                | 1            |
|       | 2,800       | FOR REEL<br>KRAZY KINGS<br>CASINO NEVADA<br>JACKPOT PARTY<br>SIP & SLIDE | ONE EYED JACKS                 | LUCKY DUCKS<br>MONEY BOOM      | 1            |
| •     | 2,840       | STEEPLECHASE                                                             | BINGO TWIST<br>CASH MACHINE    | DOUBLE JOKER                   | 1            |
|       | 3,000       |                                                                          | DARTS & DOMINOES               |                                | 1            |
|       | 3,599       |                                                                          | BLACK DIAMOND                  |                                | 1            |
|       | 5,000       | CLASSIC TRIPLE<br>777's                                                  | LOADED WITH CASH               |                                | 1            |
|       | 10,000      | DOUBLE DELIGHT<br>LOADSA LOLLY<br>ROLL FOR CASH                          | MONEY MAGIC<br>BARREL OF BUCKS | WINNERS VAULT<br>TREASURE HUNT | 4            |
|       | 20,040      | CASH CROWNS                                                              |                                |                                | 6            |