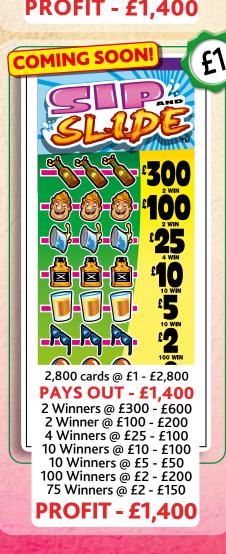

# QUICK REFERENCE CHART

|       | SET<br>SIZE | <b>£1</b><br>Ticket                                                      | 50p<br>Ticket                  | 25p<br>Ticket                  | Qty<br>Boxes |
|-------|-------------|--------------------------------------------------------------------------|--------------------------------|--------------------------------|--------------|
| 10000 | 2,180       | GOLDEN SLOTS                                                             |                                |                                | 1            |
|       | 2,720       |                                                                          |                                |                                | 1            |
|       | 2,800       | FOR REEL<br>KRAZY KINGS<br>CASINO NEVADA<br>JACKPOT PARTY<br>SIP & SLIDE | ONE EYED JACKS                 | LUCKY DUCKS<br>MONEY BOOM      | 1            |
| •     | 2,840       | STEEPLECHASE                                                             | BINGO TWIST<br>CASH MACHINE    | DOUBLE JOKER                   | 1            |
|       | 3,000       |                                                                          | DARTS & DOMINOES               |                                | 1            |
|       | 3,599       |                                                                          | BLACK DIAMOND                  |                                | 1            |
|       | 5,000       | CLASSIC TRIPLE<br>777's                                                  | LOADED WITH CASH               |                                | 1            |
|       | 10,000      | DOUBLE DELIGHT<br>LOADSA LOLLY<br>ROLL FOR CASH                          | MONEY MAGIC<br>BARREL OF BUCKS | WINNERS VAULT<br>TREASURE HUNT | 4            |
|       | 20,040      | CASH CROWNS                                                              |                                |                                | 6            |