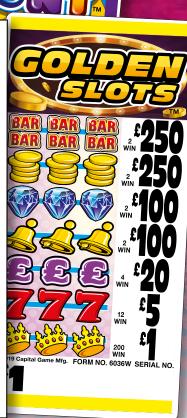

# QUICK REFERENCE CHART

|       | SET<br>SIZE | <b>£1</b><br>Ticket                                                      | 50p<br>Ticket                  | 25p<br>Ticket                  | Qty<br>Boxes |
|-------|-------------|--------------------------------------------------------------------------|--------------------------------|--------------------------------|--------------|
| 10000 | 2,180       | GOLDEN SLOTS                                                             |                                |                                | 1            |
|       | 2,720       |                                                                          |                                |                                | 1            |
|       | 2,800       | FOR REEL<br>KRAZY KINGS<br>CASINO NEVADA<br>JACKPOT PARTY<br>SIP & SLIDE | ONE EYED JACKS                 | LUCKY DUCKS<br>MONEY BOOM      | 1            |
| •     | 2,840       | STEEPLECHASE                                                             | BINGO TWIST<br>CASH MACHINE    | DOUBLE JOKER                   | 1            |
|       | 3,000       |                                                                          | DARTS & DOMINOES               |                                | 1            |
|       | 3,599       |                                                                          | BLACK DIAMOND                  |                                | 1            |
|       | 5,000       | CLASSIC TRIPLE<br>777's                                                  | LOADED WITH CASH               |                                | 1            |
|       | 10,000      | DOUBLE DELIGHT<br>LOADSA LOLLY<br>ROLL FOR CASH                          | MONEY MAGIC<br>BARREL OF BUCKS | WINNERS VAULT<br>TREASURE HUNT | 4            |
|       | 20,040      | CASH CROWNS                                                              |                                |                                | 6            |