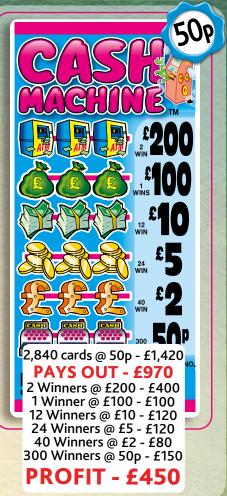

# QUICK REFERENCE CHART

|       | SET<br>SIZE | <b>£1</b><br>Ticket                                                      | 50p<br>Ticket                  | 25p<br>Ticket                  | Qty<br>Boxes |
|-------|-------------|--------------------------------------------------------------------------|--------------------------------|--------------------------------|--------------|
| 10000 | 2,180       | GOLDEN SLOTS                                                             |                                |                                | 1            |
|       | 2,720       |                                                                          |                                |                                | 1            |
|       | 2,800       | FOR REEL<br>KRAZY KINGS<br>CASINO NEVADA<br>JACKPOT PARTY<br>SIP & SLIDE | ONE EYED JACKS                 | LUCKY DUCKS<br>MONEY BOOM      | 1            |
| •     | 2,840       | STEEPLECHASE                                                             | BINGO TWIST<br>CASH MACHINE    | DOUBLE JOKER                   | 1            |
|       | 3,000       |                                                                          | DARTS & DOMINOES               |                                | 1            |
|       | 3,599       |                                                                          | BLACK DIAMOND                  |                                | 1            |
|       | 5,000       | CLASSIC TRIPLE<br>777's                                                  | LOADED WITH CASH               |                                | 1            |
|       | 10,000      | DOUBLE DELIGHT<br>LOADSA LOLLY<br>ROLL FOR CASH                          | MONEY MAGIC<br>BARREL OF BUCKS | WINNERS VAULT<br>TREASURE HUNT | 4            |
|       | 20,040      | CASH CROWNS                                                              |                                |                                | 6            |