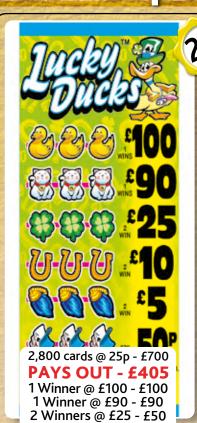

# QUICK REFERENCE CHART

|       | SET<br>SIZE | <b>£1</b><br>Ticket                                                      | 50p<br>Ticket                  | 25p<br>Ticket                  | Qty<br>Boxes |
|-------|-------------|--------------------------------------------------------------------------|--------------------------------|--------------------------------|--------------|
| 10000 | 2,180       | GOLDEN SLOTS                                                             |                                |                                | 1            |
|       | 2,720       |                                                                          |                                |                                | 1            |
|       | 2,800       | FOR REEL<br>KRAZY KINGS<br>CASINO NEVADA<br>JACKPOT PARTY<br>SIP & SLIDE | ONE EYED JACKS                 | LUCKY DUCKS<br>MONEY BOOM      | 1            |
| •     | 2,840       | STEEPLECHASE                                                             | BINGO TWIST<br>CASH MACHINE    | DOUBLE JOKER                   | 1            |
|       | 3,000       |                                                                          | DARTS & DOMINOES               |                                | 1            |
|       | 3,599       |                                                                          | BLACK DIAMOND                  |                                | 1            |
|       | 5,000       | CLASSIC TRIPLE<br>777's                                                  | LOADED WITH CASH               |                                | 1            |
|       | 10,000      | DOUBLE DELIGHT<br>LOADSA LOLLY<br>ROLL FOR CASH                          | MONEY MAGIC<br>BARREL OF BUCKS | WINNERS VAULT<br>TREASURE HUNT | 4            |
|       | 20,040      | CASH CROWNS                                                              |                                |                                | 6            |