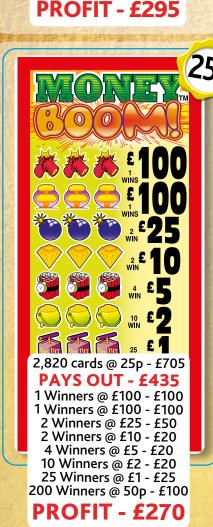

# QUICK REFERENCE CHART

|       | SET<br>SIZE | <b>£1</b><br>Ticket                                                      | 50p<br>Ticket                  | 25p<br>Ticket                  | Qty<br>Boxes |
|-------|-------------|--------------------------------------------------------------------------|--------------------------------|--------------------------------|--------------|
| 10000 | 2,180       | GOLDEN SLOTS                                                             |                                |                                | 1            |
|       | 2,720       |                                                                          |                                |                                | 1            |
|       | 2,800       | FOR REEL<br>KRAZY KINGS<br>CASINO NEVADA<br>JACKPOT PARTY<br>SIP & SLIDE | ONE EYED JACKS                 | LUCKY DUCKS<br>MONEY BOOM      | 1            |
| •     | 2,840       | STEEPLECHASE                                                             | BINGO TWIST<br>CASH MACHINE    | DOUBLE JOKER                   | 1            |
|       | 3,000       |                                                                          | DARTS & DOMINOES               |                                | 1            |
|       | 3,599       |                                                                          | BLACK DIAMOND                  |                                | 1            |
|       | 5,000       | CLASSIC TRIPLE<br>777's                                                  | LOADED WITH CASH               |                                | 1            |
|       | 10,000      | DOUBLE DELIGHT<br>LOADSA LOLLY<br>ROLL FOR CASH                          | MONEY MAGIC<br>BARREL OF BUCKS | WINNERS VAULT<br>TREASURE HUNT | 4            |
|       | 20,040      | CASH CROWNS                                                              |                                |                                | 6            |