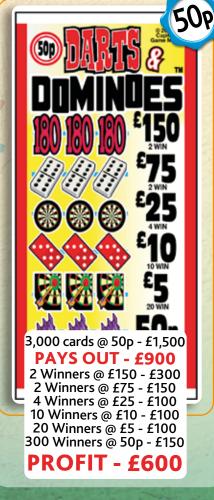

#### Welcome to the latest Cowells Arrow Popp Opens® brochure.

We update and share it whenever we have news about new products we are adding to our range.

We are always listening to our customers thoughts and ideas and where possible incorporating them into the products we offer. This way our range of Popp Opens® tickets reflects the current industry thinking and remain relevant to your needs.

One thing that will never change is the quality and service Cowells Arrow continue to offer.

# Cowells Arrow Popp-Opens® Lottery Catalogue

Telephone 0800 246060 or email sales@cowellsarrow.co.uk www.cowellsarrow.co.uk

## 25p STANDARD SET SIZE!



2 Winners @ £10 - £20

2 Winners @ £5 - £10 270 Winners @ 50p - £135









# **50p STANDARD SET SIZE!**











#### £1 STANDARD SET SIZE!













### MEDIUM AND LARGE SET SIZE!





300 Winners @ £1 - £300

600 Winners @ 50p - £300

PROFIT - £1.940











£1,000
Jackpot
Ticket

20,040 cards @ £1 - £20,040 **PAYS OUT - £14,100** 6 Winners @ £1,000 - £6,000 2 Winners @ £500 - £1,000 10 Winners @ £100 - £1,000 12 Winners @ £50 - £600 100 Winners @ £10 - £1,000 300 Winners @ £5 - £1,500 1,500 Winners @ £2 - £3,000

**PROFIT - £5,940** 







#### **ALTERNATIVE TICKETS!**













# QUICK REFERENCE CHART

|       | SET<br>SIZE | <b>£1</b><br>Ticket                                                      | 50p<br>Ticket                  | 25p<br>Ticket                  | Qty<br>Boxes |
|-------|-------------|--------------------------------------------------------------------------|-------