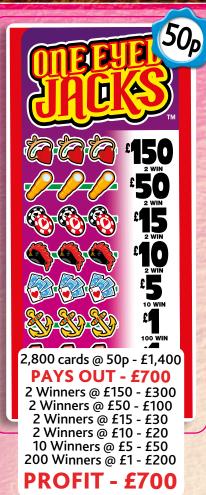

# QUICK REFERENCE CHART

|       | SET<br>SIZE | <b>£1</b><br>Ticket                                                      | 50p<br>Ticket                  | 25p<br>Ticket                  | Qty<br>Boxes |
|-------|-------------|--------------------------------------------------------------------------|--------------------------------|--------------------------------|--------------|
| 10000 | 2,180       | GOLDEN SLOTS                                                             |                                |                                | 1            |
|       | 2,720       |                                                                          |                                |                                | 1            |
|       | 2,800       | FOR REEL<br>KRAZY KINGS<br>CASINO NEVADA<br>JACKPOT PARTY<br>SIP & SLIDE | ONE EYED JACKS                 | LUCKY DUCKS<br>MONEY BOOM      | 1            |
| •     | 2,840       | STEEPLECHASE                                                             | BINGO TWIST<br>CASH MACHINE    | DOUBLE JOKER                   | 1            |
|       | 3,000       |                                                                          | DARTS & DOMINOES               |                                | 1            |
|       | 3,599       |                                                                          | BLACK DIAMOND                  |                                | 1            |
|       | 5,000       | CLASSIC TRIPLE<br>777's                                                  | LOADED WITH CASH               |                                | 1            |
|       | 10,000      | DOUBLE DELIGHT<br>LOADSA LOLLY<br>ROLL FOR CASH                          | MONEY MAGIC<br>BARREL OF BUCKS | WINNERS VAULT<br>TREASURE HUNT | 4            |
|       | 20,040      | CASH CROWNS                                                              |                                |                                | 6            |