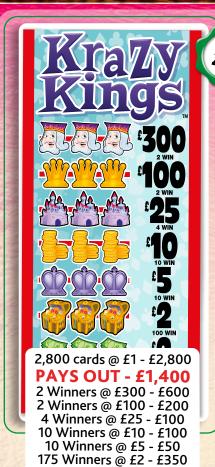

# QUICK REFERENCE CHART

|       | SET<br>SIZE | <b>£1</b><br>Ticket                                                      | 50p<br>Ticket                  | 25p<br>Ticket                  | Qty<br>Boxes |
|-------|-------------|--------------------------------------------------------------------------|--------------------------------|--------------------------------|--------------|
| 10000 | 2,180       | GOLDEN SLOTS                                                             |                                |                                | 1            |
|       | 2,720       |                                                                          |                                |                                | 1            |
|       | 2,800       | FOR REEL<br>KRAZY KINGS<br>CASINO NEVADA<br>JACKPOT PARTY<br>SIP & SLIDE | ONE EYED JACKS                 | LUCKY DUCKS<br>MONEY BOOM      | 1            |
| •     | 2,840       | STEEPLECHASE                                                             | BINGO TWIST<br>CASH MACHINE    | DOUBLE JOKER                   | 1            |
|       | 3,000       |                                                                          | DARTS & DOMINOES               |                                | 1            |
|       | 3,599       |                                                                          | BLACK DIAMOND                  |                                | 1            |
|       | 5,000       | CLASSIC TRIPLE<br>777's                                                  | LOADED WITH CASH               |                                | 1            |
|       | 10,000      | DOUBLE DELIGHT<br>LOADSA LOLLY<br>ROLL FOR CASH                          | MONEY MAGIC<br>BARREL OF BUCKS | WINNERS VAULT<br>TREASURE HUNT | 4            |
|       | 20,040      | CASH CROWNS                                                              |                                |                                | 6            |