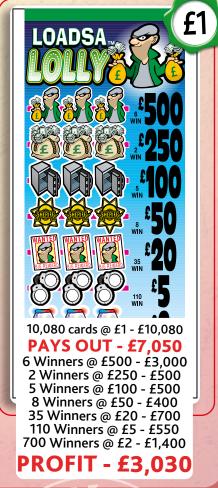

products we are adding to our range.

We are always listening to our customers thoughts and ideas and where possible incorporating them into the products we offer. This way our range of Popp Opens® tickets reflects the current industry thinking and remain relevant to your needs.

One thing that will never change is the quality and service Cowells Arrow continue to offer.

# Cowells Arrow Popp-Opens® Lottery Catalogue

Telephone 0800 246060 or email sales@cowellsarrow.co.uk www.cowellsarrow.co.uk

## 25p STANDARD SET SIZE!



2 Winners @ £10 - £20

2 Winners @ £5 - £10 270 Winners @ 50p - £135









# **50p STANDARD SET SIZE!**











#### £1 STANDARD SET SIZE!













### MEDIUM AND LARGE SET SIZE!





300 Winners @ £1 - £300

600 Winners @ 50p - £300

PROFIT - £1.940











£1,000
Jackpot
Ticket

20,040 cards @ £1 - £20,040 **PAYS OUT - £14,100** 6 Winners @ £1,000 - £6,000 2 Winners @ £500 - £1,000 10 Winners @ £100 - £1,000 12 Winners @ £50 - £600 100 Winners @ £10 - £1,000 300 Winners @ £5 - £1,500 1,500 Winners @ £2 - £3,000

**PROFIT - £5,940** 







#### **ALTERNATIVE TICKETS!**













# QUICK REFERENCE CHART

|       | SET<br>SIZE | <b>£1</b><br>Ticket                                                      | 50p<br>Ticket                  | 25p<br>Ticket                  | Qty<br>Boxes |
|-------|-------------|--------------------------------------------------------------------------|--------------------------------|--------------------------------|--------------|
| 10000 | 2,180       | GOLDEN SLOTS