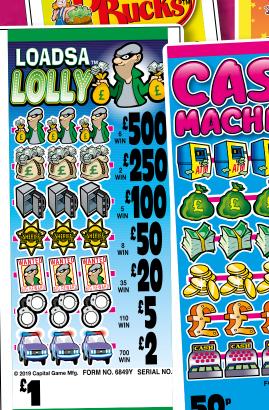

# QUICK REFERENCE CHART

|       | SET<br>SIZE | <b>£1</b><br>Ticket                                                      | 50p<br>Ticket                  | 25p<br>Ticket                  | Qty<br>Boxes |
|-------|-------------|--------------------------------------------------------------------------|--------------------------------|--------------------------------|--------------|
| 10000 | 2,180       | GOLDEN SLOTS                                                             |                                |                                | 1            |
|       | 2,720       |                                                                          |                                |                                | 1            |
|       | 2,800       | FOR REEL<br>KRAZY KINGS<br>CASINO NEVADA<br>JACKPOT PARTY<br>SIP & SLIDE | ONE EYED JACKS                 | LUCKY DUCKS<br>MONEY BOOM      | 1            |
| •     | 2,840       | STEEPLECHASE                                                             | BINGO TWIST<br>CASH MACHINE    | DOUBLE JOKER                   | 1            |
|       | 3,000       |                                                                          | DARTS & DOMINOES               |                                | 1            |
|       | 3,599       |                                                                          | BLACK DIAMOND                  |                                | 1            |
|       | 5,000       | CLASSIC TRIPLE<br>777's                                                  | LOADED WITH CASH               |                                | 1            |
|       | 10,000      | DOUBLE DELIGHT<br>LOADSA LOLLY<br>ROLL FOR CASH                          | MONEY MAGIC<br>BARREL OF BUCKS | WINNERS VAULT<br>TREASURE HUNT | 4            |
|       | 20,040      | CASH CROWNS                                                              |                                |                                | 6            |