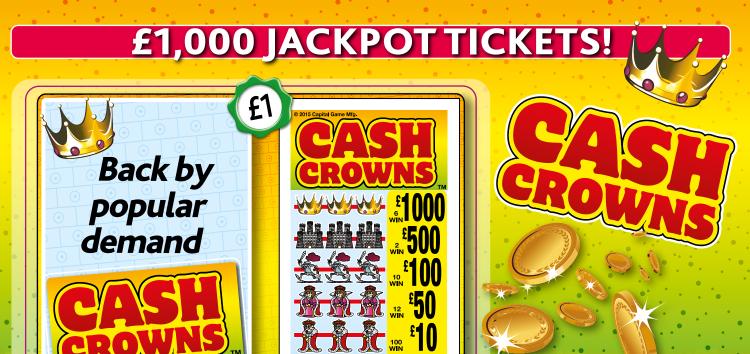

### MEDIUM AND LARGE SET SIZE!

300 Winners @ £1 - £300

600 Winners @ 50p - £300

PROFIT - £1.940

£1,000
Jackpot
Ticket

20,040 cards @ £1 - £20,040 **PAYS OUT - £14,100** 6 Winners @ £1,000 - £6,000 2 Winners @ £500 - £1,000 10 Winners @ £100 - £1,000 12 Winners @ £50 - £600 100 Winners @ £10 - £1,000 300 Winners @ £5 - £1,500 1,500 Winners @ £2 - £3,000