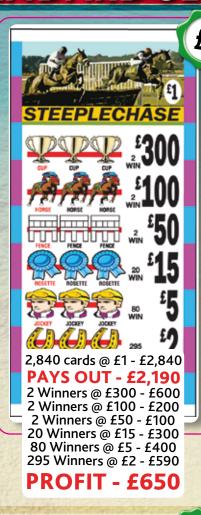

#### Welcome to the latest Cowells Arrow Popp Opens® brochure.

We update and share it whenever we have news about new products we are adding to our range.

We are always listening to our customers thoughts and ideas and where possible incorporating them into the products we offer. This way our range of Popp Opens® tickets reflects the current industry thinking and remain relevant to your needs.

One thing that will never change is the quality and service Cowells Arrow continue to offer.

# Cowells Arrow Popp-Opens® Lottery Catalogue

Telephone 0800 246060 or email sales@cowellsarrow.co.uk www.cowellsarrow.co.uk

## 25p STANDARD SET SIZE!



2 Winners @ £10 - £20

2 Winners @ £5 - £10 270 Winners @ 50p - £135









# **50p STANDARD SET SIZE!**











#### £1 STANDARD SET SIZE!













### MEDIUM AND LARGE SET SIZE!





300 Winners @ £1 - £300

600 Winners @ 50p - £300

PROFIT - £1.940











£1,000
Jackpot
Ticket

20,040 cards @ £1 - £20,040 **PAYS OUT - £14,100** 6 Winners @ £1,000 - £6,000 2 Winners @ £500 - £1,000 10 Winners @ £100 - £1,000 12 Winners @ £50 - £600 100 Winners @ £10 - £1,000 300 Winners @ £5 - £1,500 1,500 Winners @ £2 - £3,000

**PROFIT - £5,940** 







#### **ALTERNATIVE TICKETS!**













# QUICK REFERENCE CHART

|       | SET<br>SIZE | <b>£1</b><br>Ticket                                                      | 50p<br>Ticket                  | 25p<br>Ticket                  | Qty<br>Boxes |
|-------|-------------|--------------------------------------------------------------------------|--------------------------------|--------