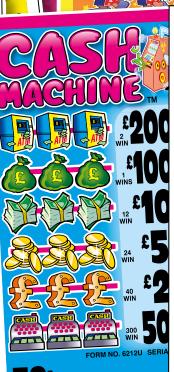

# **50p STANDARD SET SIZE!**

# QUICK REFERENCE CHART

|       | SET<br>SIZE | <b>£1</b><br>Ticket                                                      | 50p<br>Ticket                  | 25p<br>Ticket                  | Qty<br>Boxes |
|-------|-------------|--------------------------------------------------------------------------|--------------------------------|--------------------------------|--------------|
| 10000 | 2,180       | GOLDEN SLOTS                                                             |                                |                                | 1            |
|       | 2,720       |                                                                          |                                |                                | 1            |
|       | 2,800       | FOR REEL<br>KRAZY KINGS<br>CASINO NEVADA<br>JACKPOT PARTY<br>SIP & SLIDE | ONE EYED JACKS                 | LUCKY DUCKS<br>MONEY BOOM      | 1            |
| •     | 2,840       | STEEPLECHASE                                                             | BINGO TWIST<br>CASH MACHINE    | DOUBLE JOKER                   | 1            |
|       | 3,000       |                                                                          | DARTS & DOMINOES               |                                | 1            |
|       | 3,599       |                                                                          | BLACK DIAMOND                  |                                | 1            |
|       | 5,000       | CLASSIC TRIPLE<br>777's                                                  | LOADED WITH CASH               |                                | 1            |
|       | 10,000      | DOUBLE DELIGHT<br>LOADSA LOLLY<br>ROLL FOR CASH                          | MONEY MAGIC<br>BARREL OF BUCKS | WINNERS VAULT<br>TREASURE HUNT | 4            |
|       | 20,040      | CASH CROWNS                                                              |                                |                                | 6            |