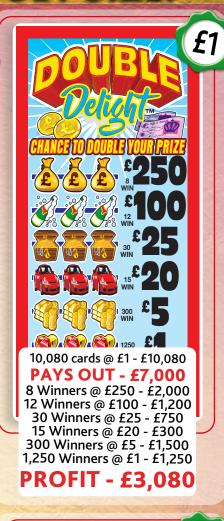

#### £1 STANDARD SET SIZE!

### MEDIUM AND LARGE SET SIZE!

300 Winners @ £1 - £300

600 Winners @ 50p - £300

PROFIT - £1.940

£1,000
Jackpot
Ticket

20,040 cards @ £1 - £20,040 **PAYS OUT - £14,100** 6 Winners @ £1,000 - £6,000 2 Winners @ £500 - £1,000 10 Winners @ £100 - £1,000 12 Winners @ £50 - £600 100 Winners @ £10 - £1,000 300 Winners @ £5 - £1,500 1,500 Winners @ £2 - £3,000

**PROFIT - £5,940** 