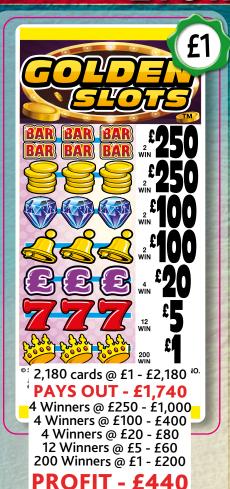

#### Welcome to the latest Cowells Arrow Popp Opens® brochure.

We update and share it whenever we have news about new products we are adding to our range.

We are always listening to our customers thoughts and ideas and where possible incorporating them into the products we offer. This way our range of Popp Opens® tickets reflects the current industry thinking and remain relevant to your needs.

One thing that will never change is the quality and service Cowells Arrow continue to offer.

# Cowells Arrow Popp-Opens® Lottery Catalogue

Telephone 0800 246060 or email sales@cowellsarrow.co.uk www.cowellsarrow.co.uk

## 25p STANDARD SET SIZE!



2 Winners @ £10 - £20

2 Winners @ £5 - £10 270 Winners @ 50p - £135









# **50p STANDARD SET SIZE!**











#### £1 STANDARD SET SIZE!













### MEDIUM AND LARGE SET SIZE!





300 Winners @ £1 - £300

600 Winners @ 50p - £300

PROFIT - £1.940











£1,000
Jackpot
Ticket

20,040 cards @ £1 - £20,040 **PAYS OUT - £14,100** 6 Winners @ £1,000 - £6,000 2 Winners @ £500 - £1,000 10 Winners @ £100 - £1,000 12 Winners @ £50 - £600 100 Winners @ £10 - £1,000 300 Winners @ £5 - £1,500 1,500 Winners @ £2 - £3,000

**PROFIT - £5,940** 







#### **ALTERNATIVE TICKETS!**













# QUICK REFERENCE CHART

|       | SET<br>SIZE | <b>£1</b><br>Ticket                                                      | 50p<br>Ticket                  | 25p<br>Ticket                  | Qty<br>Boxes |
|-------|-------------|--------------------------------------------------------------------------|--------------------------------|------