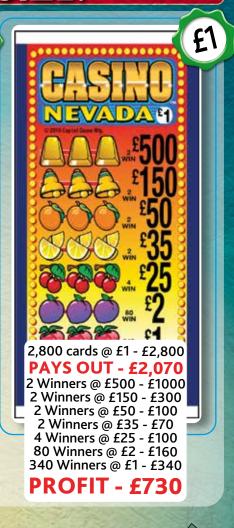

# QUICK REFERENCE CHART

|       | SET<br>SIZE | <b>£1</b><br>Ticket                                                      | 50p<br>Ticket                  | 25p<br>Ticket                  | Qty<br>Boxes |
|-------|-------------|--------------------------------------------------------------------------|--------------------------------|--------------------------------|--------------|
| 10000 | 2,180       | GOLDEN SLOTS                                                             |                                |                                | 1            |
|       | 2,720       |                                                                          |                                |                                | 1            |
|       | 2,800       | FOR REEL<br>KRAZY KINGS<br>CASINO NEVADA<br>JACKPOT PARTY<br>SIP & SLIDE | ONE EYED JACKS                 | LUCKY DUCKS<br>MONEY BOOM      | 1            |
| •     | 2,840       | STEEPLECHASE                                                             | BINGO TWIST<br>CASH MACHINE    | DOUBLE JOKER                   | 1            |
|       | 3,000       |                                                                          | DARTS & DOMINOES               |                                | 1            |
|       | 3,599       |                                                                          | BLACK DIAMOND                  |                                | 1            |
|       | 5,000       | CLASSIC TRIPLE<br>777's                                                  | LOADED WITH CASH               |                                | 1            |
|       | 10,000      | DOUBLE DELIGHT<br>LOADSA LOLLY<br>ROLL FOR CASH                          | MONEY MAGIC<br>BARREL OF BUCKS | WINNERS VAULT<br>TREASURE HUNT | 4            |
|       | 20,040      | CASH CROWNS                                                              |                                |                                | 6            |