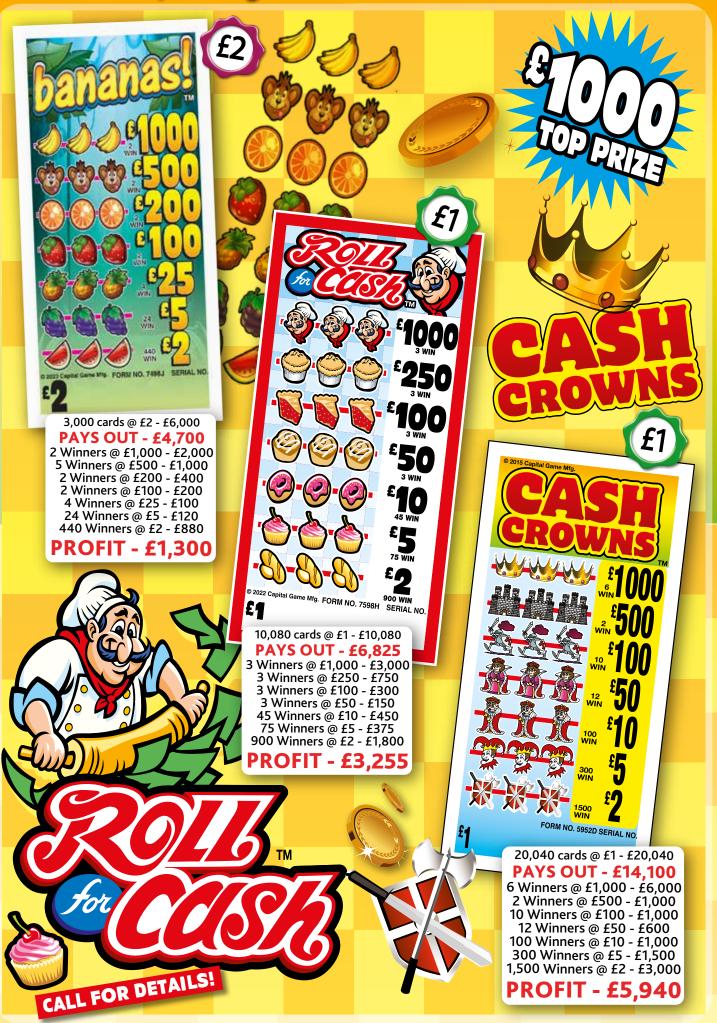

#### £1,000 JACKPOT TICKETS!

# **QUICK REFERENCE CHART**

| SET<br>SIZE | <b>£2</b><br>Ticket | <b>£1</b><br>Ticket                                                                            | 50p                                  | 25p                            |
|-------------|---------------------|------------------------------------------------------------------------------------------------|--------------------------------------|--------------------------------|
| 2,800       |                     | KRAZY KINGS<br>CASINO NEVADA<br>FOR REEL<br>JACKPOT PARTY<br>SLIP AND SLIDE<br>NOTHIN' BUT 7'S | ONE EYED JACKS<br>FOOTBALL MAD       | LUCKY DUCKS<br>MONEY BOOM      |
| 2,840       |                     | STEEPLECHASE                                                                                   | BINGO TWIST<br>CASH MACHINE          | DOUBLE JOKER<br>POKER          |
| 3,000       | BANANAS             | LUCKY DEVIL                                                                                    | DARTS &<br>DOMINOES<br>RISE TO POWER | WEEKEND<br>BENDER              |
| 3,599       |                     |                                                                                                | BLACK DIAMOND                        |                                |
| 5,000       |                     | CLASSIC<br>TRIPLE 777'S                                                                        | LOADED<br>WITH CASH                  |                                |
| 10,080      |                     | LOADSA LOLLY<br>ROLL FOR CASH                                                                  | MONEY MAGIC<br>BARREL OF BUCKS       | WINNERS VAULT<br>TREASURE HUNT |
| 20,040      |                     | CASH CROWNS                                                                                    |                                      |                                |