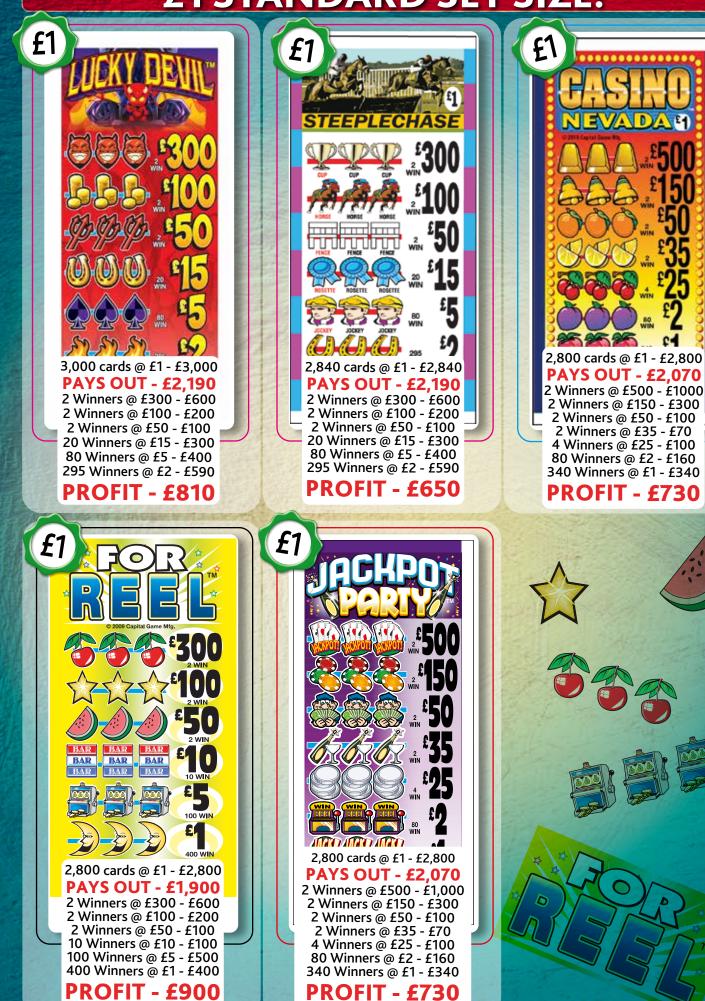

#### Welcome to the latest Cowells Arrow Popp Opens® brochure.

#### We update and share it whenever we have news about new products we are adding to our range.

We are always listening to our customers thoughts and ideas and where possible incorporating them into the products we offer. This way our range of Popp Opens<sup>®</sup> tickets reflects the current industry thinking and remain relevant to your needs.

One thing that will never change is the quality and service Cowells Arrow continue to offer.

# Cowells Arrow Popp-Opens<sup>®</sup> Lottery Catalogue

Telephone 0800 246060 or email sales@cowellsarrow.co.uk www.cowellsarrow.co.uk

# **25p STANDARD SET SIZE!**



PROFIT - £315

PROFIT - £270

#### **50p STANDARD SET SIZE!**



#### STANDARD SET S ZE



### **MEDIUM AND LARGE SET SIZE!**



#### £1,000 JACKPOT TICKETS!





# **QUICK REFERENCE CHART**

| SET<br>SIZE | <b>£2</b><br>Ticket | <b>£1</b><br>Ticket                                                                            | 50p                                  | 25p                            |
|-------------|---------------------|------------------------------------------------------------------------------------------------|--------------------------------------|--------------------------------|
| 2,800       |                     | KRAZY KINGS<br>CASINO NEVADA<br>FOR REEL<br>JACKPOT PARTY<br>SLIP AND SLIDE<br>NOTHIN' BUT 7'S | ONE EYED JACKS<br>FOOTBALL MAD       | LUCKY DUCKS<br>MONEY BOOM      |
| 2,840       |                     | STEEPLECHASE