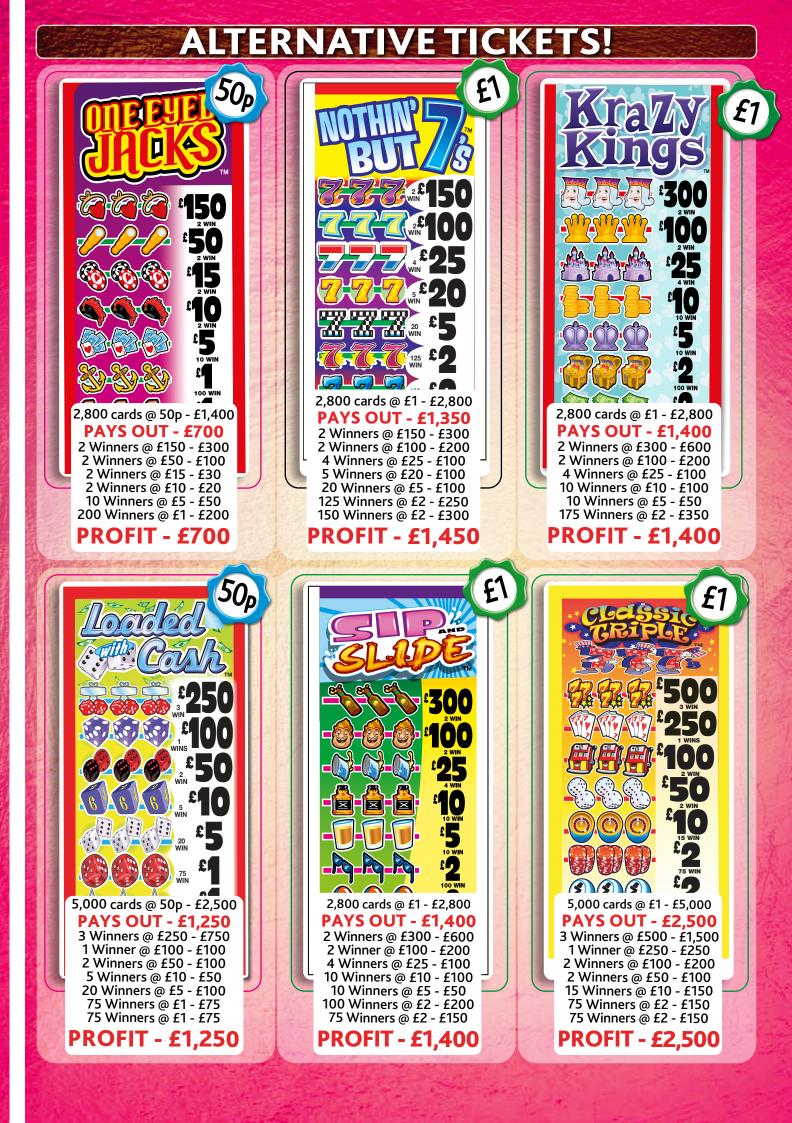

# **QUICK REFERENCE CHART**

| SET<br>SIZE | <b>£2</b><br>Ticket | <b>£1</b><br>Ticket                                                                            | 50p                                  | 25p                            |
|-------------|---------------------|------------------------------------------------------------------------------------------------|--------------------------------------|--------------------------------|
| 2,800       |                     | KRAZY KINGS<br>CASINO NEVADA<br>FOR REEL<br>JACKPOT PARTY<br>SLIP AND SLIDE<br>NOTHIN' BUT 7'S | ONE EYED JACKS<br>FOOTBALL MAD       | LUCKY DUCKS<br>MONEY BOOM      |
| 2,840       |                     | STEEPLECHASE                                                                                   | BINGO TWIST<br>CASH MACHINE          | DOUBLE JOKER<br>POKER          |
| 3,000       | BANANAS             | LUCKY DEVIL                                                                                    | DARTS &<br>DOMINOES<br>RISE TO POWER | WEEKEND<br>BENDER              |
| 3,599       |                     |                                                                                                | BLACK DIAMOND                        |                                |
| 5,000       |                     | CLASSIC<br>TRIPLE 777'S                                                                        | LOADED<br>WITH CASH                  |                                |
| 10,080      |                     | LOADSA LOLLY<br>ROLL FOR CASH                                                                  | MONEY MAGIC<br>BARREL OF BUCKS       | WINNERS VAULT<br>TREASURE HUNT |
| 20,040      |                     | CASH CROWNS                                                                                    |                                      |                                |