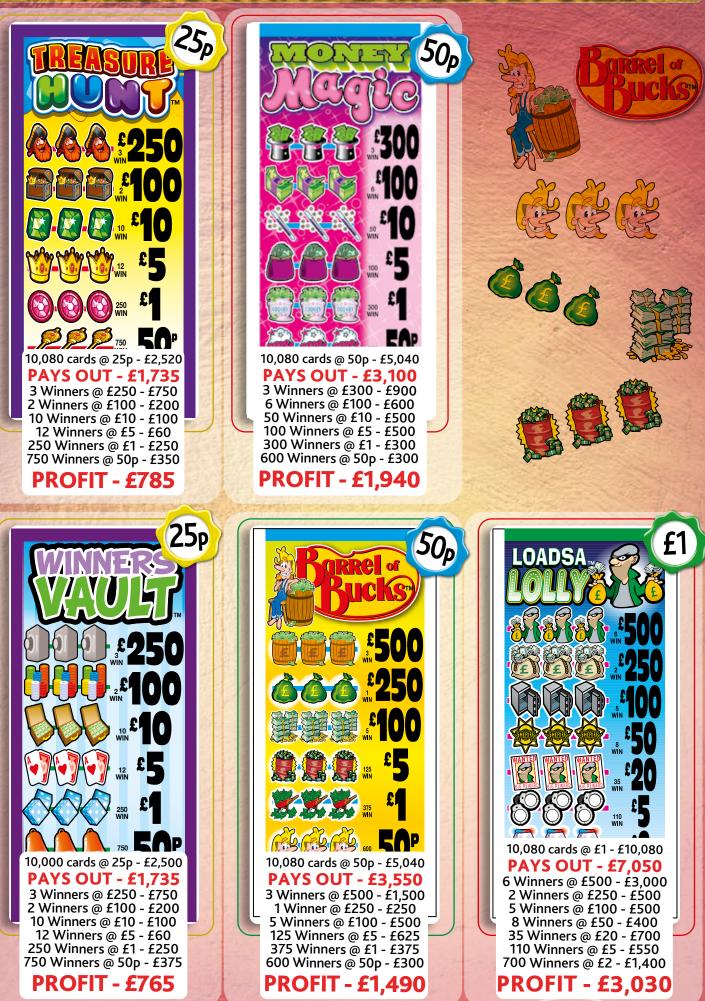

# **QUICK REFERENCE CHART**

| SET<br>SIZE | <b>£2</b><br>Ticket | <b>£1</b><br>Ticket                                                                            | 50p                                  | 25p                            |
|-------------|---------------------|------------------------------------------------------------------------------------------------|--------------------------------------|--------------------------------|
| 2,800       |                     | KRAZY KINGS<br>CASINO NEVADA<br>FOR REEL<br>JACKPOT PARTY<br>SLIP AND SLIDE<br>NOTHIN' BUT 7'S | ONE EYED JACKS<br>FOOTBALL MAD       | LUCKY DUCKS<br>MONEY BOOM      |
| 2,840       |                     | STEEPLECHASE                                                                                   | BINGO TWIST<br>CASH MACHINE          | DOUBLE JOKER<br>POKER          |
| 3,000       | BANANAS             | LUCKY DEVIL                                                                                    | DARTS &<br>DOMINOES<br>RISE TO POWER | WEEKEND<br>BENDER              |
| 3,599       |                     |                                                                                                | BLACK DIAMOND                        |                                |
| 5,000       |                     | CLASSIC<br>TRIPLE 777'S                                                                        | LOADED<br>WITH CASH                  |                                |
| 10,080      |                     | LOADSA LOLLY<br>ROLL FOR CASH                                                                  | MONEY MAGIC<br>BARREL OF BUCKS       | WINNERS VAULT<br>TREASURE HUNT |
| 20,040      |                     | CASH CROWNS                                                                                    |                                      |                                |