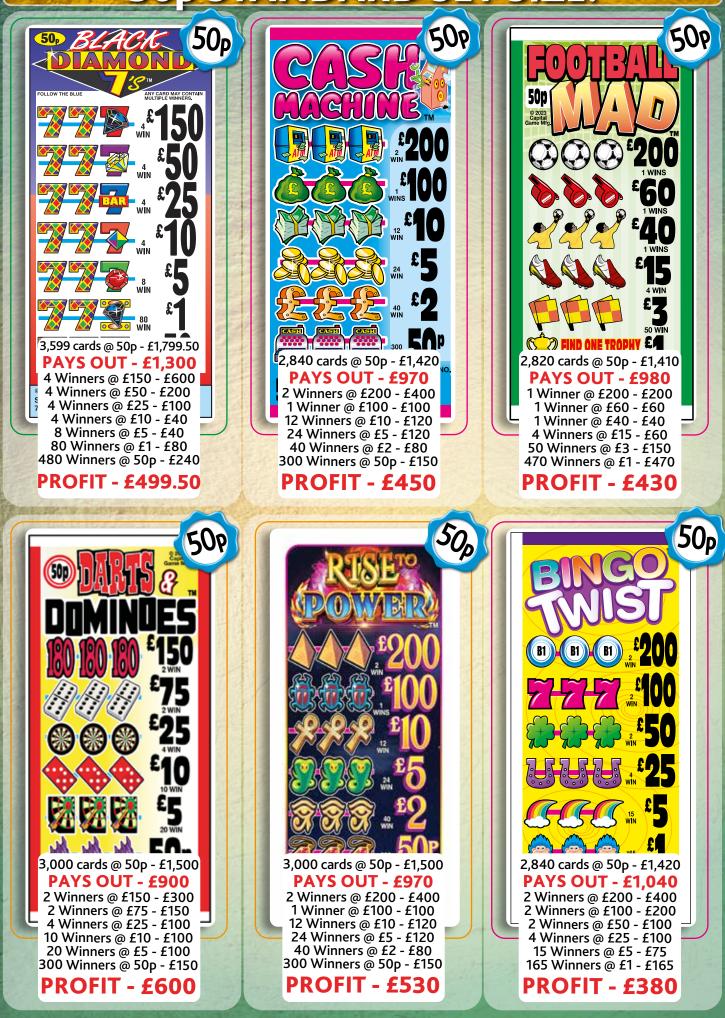

#### Welcome to the latest Cowells Arrow Popp Opens® brochure.

#### We update and share it whenever we have news about new products we are adding to our range.

We are always listening to our customers thoughts and ideas and where possible incorporating them into the products we offer. This way our range of Popp Opens<sup>®</sup> tickets reflects the current industry thinking and remain relevant to your needs.

One thing that will never change is the quality and service Cowells Arrow continue to offer.

# Cowells Arrow Popp-Opens<sup>®</sup> Lottery Catalogue

Telephone 0800 246060 or email sales@cowellsarrow.co.uk www.cowellsarrow.co.uk

# **25p STANDARD SET SIZE!**



PROFIT - £315

PROFIT - £270

#### **50p STANDARD SET SIZE!**



#### STANDARD SET S ZE



### **MEDIUM AND LARGE SET SIZE!**



#### £1,000 JACKPOT TICKETS!





# **QUICK REFERENCE CHART**

| SET<br>SIZE | <b>£2</b><br>Ticket | <b>£1</b><br>Ticket                                                                            | 50p                                  | 25p                            |
|-------------|---------------------|------------------------------------------------------------------------------------------------|--------------------------------------|--------------------------------|
| 2,800       |                     | KRAZY KINGS<br>CASINO NEVADA<br>FOR REEL<br>JACKPOT PARTY<br>SLIP AND SLIDE<br>NOTHIN' BUT 7'S | ONE EYED JACKS<br>FOOTBALL MAD       | LUCKY DUCKS<br>MONEY BOOM      |
| 2,840       |                     | STEEPLECHASE