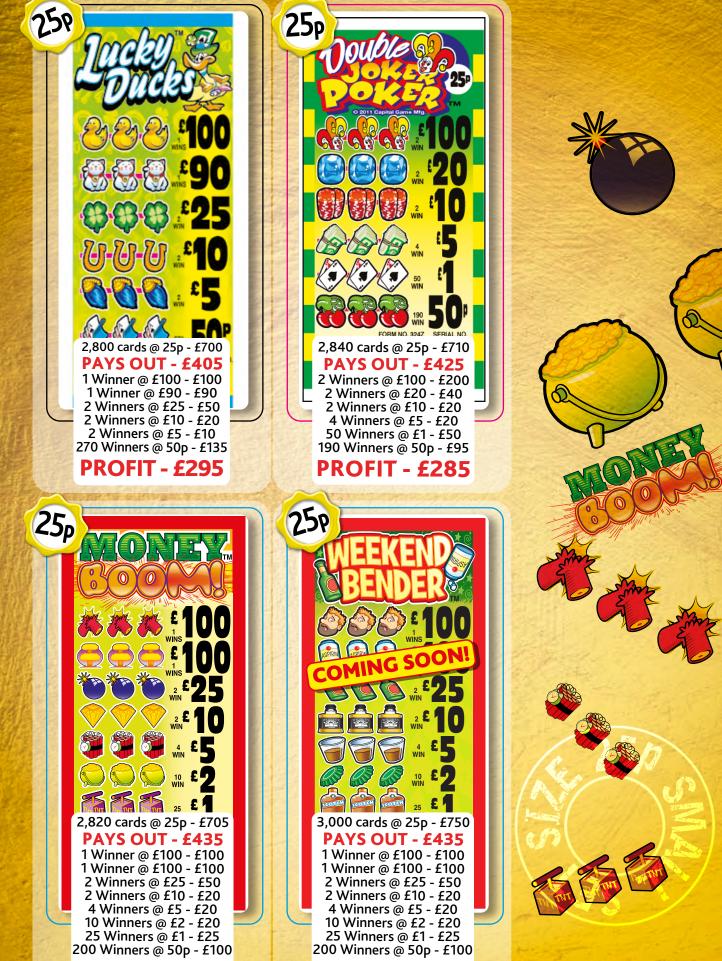

#### Welcome to the latest Cowells Arrow Popp Opens® brochure.

#### We update and share it whenever we have news about new products we are adding to our range.

We are always listening to our customers thoughts and ideas and where possible incorporating them into the products we offer. This way our range of Popp Opens<sup>®</sup> tickets reflects the current industry thinking and remain relevant to your needs.

One thing that will never change is the quality and service Cowells Arrow continue to offer.

# Cowells Arrow Popp-Opens<sup>®</sup> Lottery Catalogue

Telephone 0800 246060 or email sales@cowellsarrow.co.uk www.cowellsarrow.co.uk

# **25p STANDARD SET SIZE!**



PROFIT - £315

PROFIT - £270

#### **50p STANDARD SET SIZE!**



#### STANDARD SET S ZE



### **MEDIUM AND LARGE SET SIZE!**



#### £1,000 JACKPOT TICKETS!





# **QUICK REFERENCE CHART**

| SET<br>SIZE | <b>£2</b><br>Ticket | <b>£1</b><br>Ticket                                                                            | 50p                                  | 25p                            |
|-------------|---------------------|------------------------------------------------------------------------------------------------|--------------------------------------|--------------------------------|
| 2,800       |                     | KRAZY KINGS<br>CASINO NEVADA<br>FOR REEL<br>JACKPOT PARTY<br>SLIP AND SLIDE<br>NOTHIN' BUT 7'S | ONE EYED JACKS<br>FOOTBALL MAD       | LUCKY DUCKS<br>MON