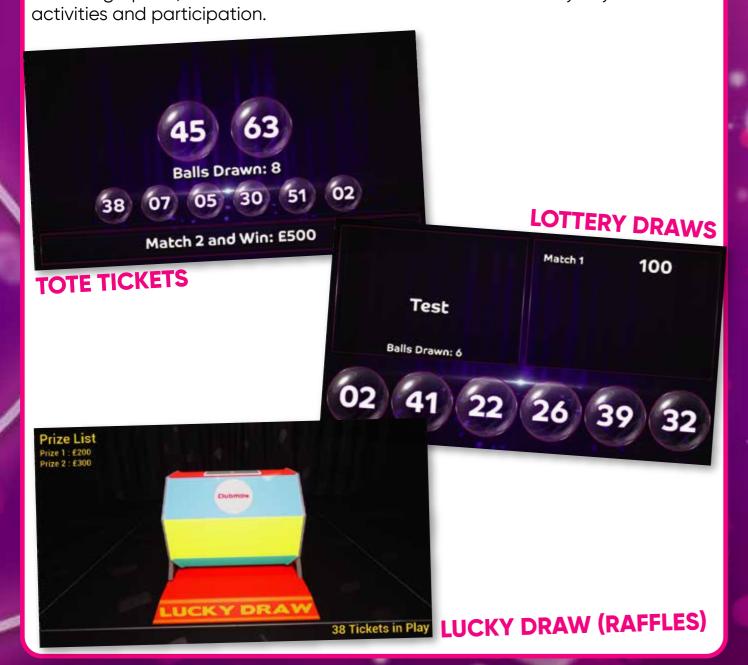

### **FUNDRAISING**

Whether your club uses; Tote Tickets, Lottery Draws, Raffles or all three, Clubmate provides the functionality to deliver these professionally.

The rich graphics, animation and audio will increase the visibility of your club