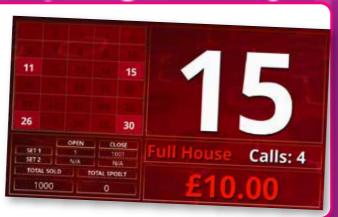

### **BINGO**

Clubmate Bingo is easy to set up and play. Using rich graphics and sound, your venue will be able to move to the highest levels of delivery and customer enjoyment.

- Auto caller
- Winning ticket notification
- Card validation