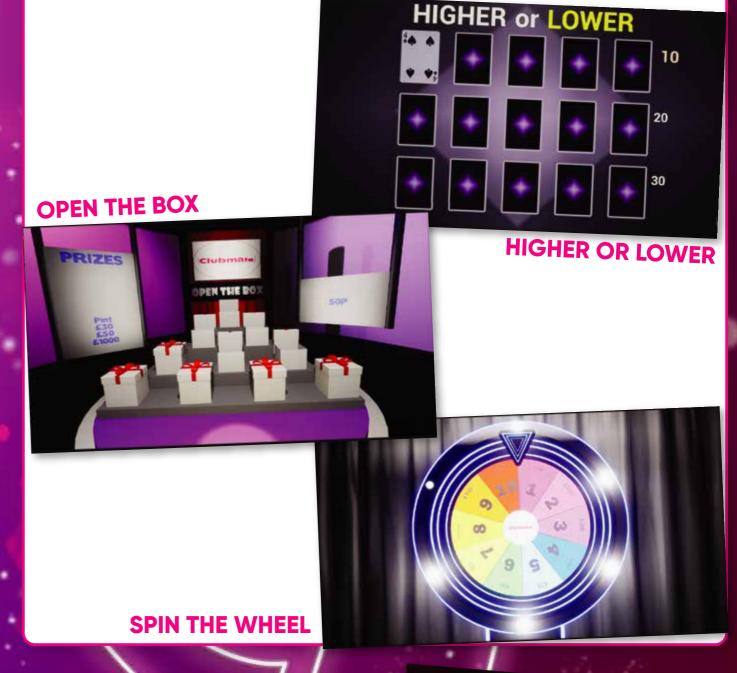

### **ENTERTAINMENT**

Clubmate offers a wealth of entertainment opportunities for you club and customers. Play Higher or Lower, Open the Box, or Spin the Wheel. All are easily set up for your club and deliver professional quality visuals, animation and audio for your customers enjoyment and entertainment.